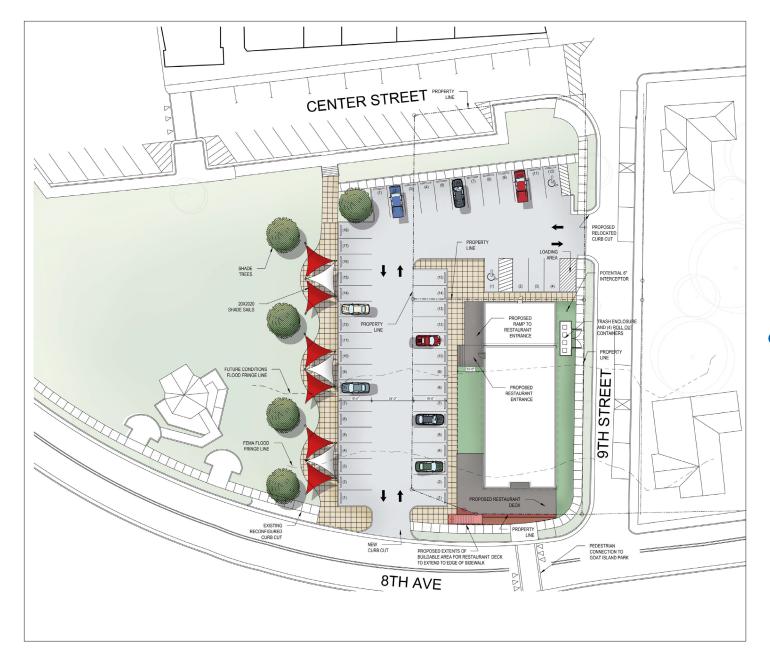

from the County's Geographical Information System or other electronic resources. For exact square footage and/or acreage, we recommend that prior to purchase, a prospective Buyer/Tenant obtain a boundary survey or have the building measured professionally.

### **PROPERTY INFORMATION**

#### SF\*

1,000 - 4,400 SF

#### **FEATURES**

- Great opportunity for a restaurant, retail or smalll office concept
- Owner will subdivide if necessary
- Large deck for outdoor dining
- Centrally located in Downtown Cramerton
- Beautiful view of the South Fork River and Goat Island Park
- Adjacent parking improvements

## **LEASE RATE**

\$20/SF NNN

### **SAM KLINE, CCIM**

o 704 266 5039 c 704 777 6003 sam.kline@cbcmeca.com Coldwell Banker Commercial MECA 100 N. Main St. Belmont, NC 28012



**MECA** 



# **CONCEPTIONAL SITE PLAN**

# SAM KLINE, CCIM

o 704 266 5039 c 704 777 6003

sam.kline@cbcmeca.com

Coldwell Banker Commercial

MECA 100 N. Main St.

Belmont, NC 28012



# **CBCMECA.COM**

| POPULATION                |           |
|---------------------------|-----------|
| 2021 Population           | 2,969     |
| 2026 Projected Population | 2,939     |
| Total Daytime Population  | 2,519     |
|                           |           |
| INCOME                    |           |
| Per Capita Income         | \$36,429  |
| Average Household Income  | \$83,903  |
| Median Household Income   | \$73,654  |
|                           |           |
| HOUSEHOLDS                |           |
| 2021 Households           | 1,289     |
| 2026 Projected Households | 1,271     |
| Median Home Val