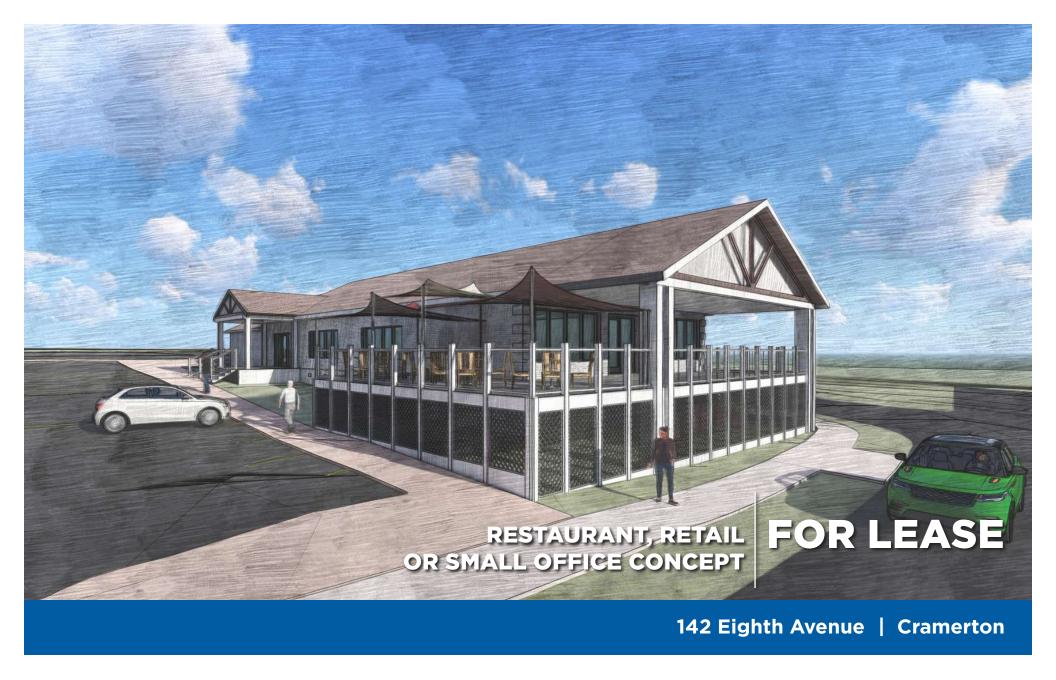

#### **FEATURES**

- Great opportunity for a restaurant, retail or smalll office concept
- Owner will subdivide if necessary
- Large deck for outdoor dining
- Centrally located in Downtown Cramerton
- Beautiful view of the South Fork River and Goat Island Park
- Adjacent parking improvements

## **LEASE RATE**

\$20/SF NNN