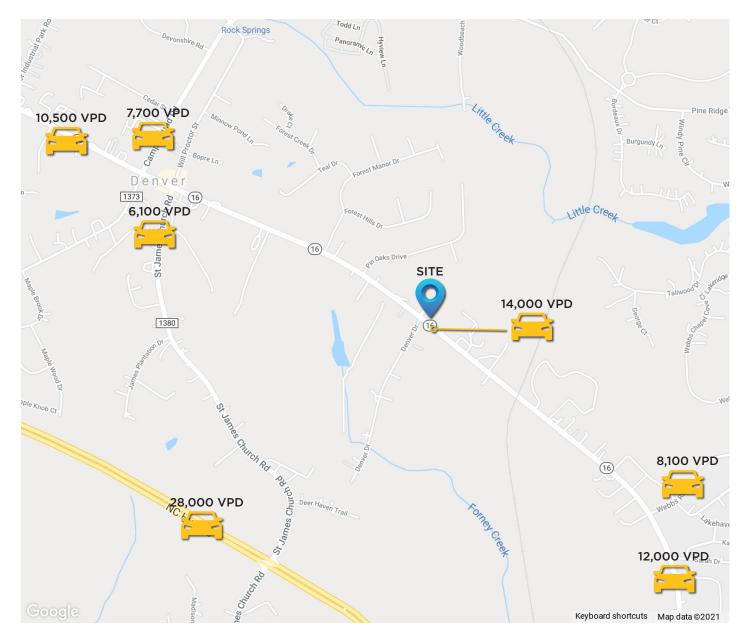

# FOR SALE LAND

NC Highway 16 Business | Catawba Springs

Great redevelopment opportunity fronting the highlytrafficked Business Highway 16.

#### **FEATURES**

- Redevelopment Opportunity in Denver, NC
- Highly Traveled Business 16 corridor
- Opportunity for Office/Commercial
- Future Lighted Corner