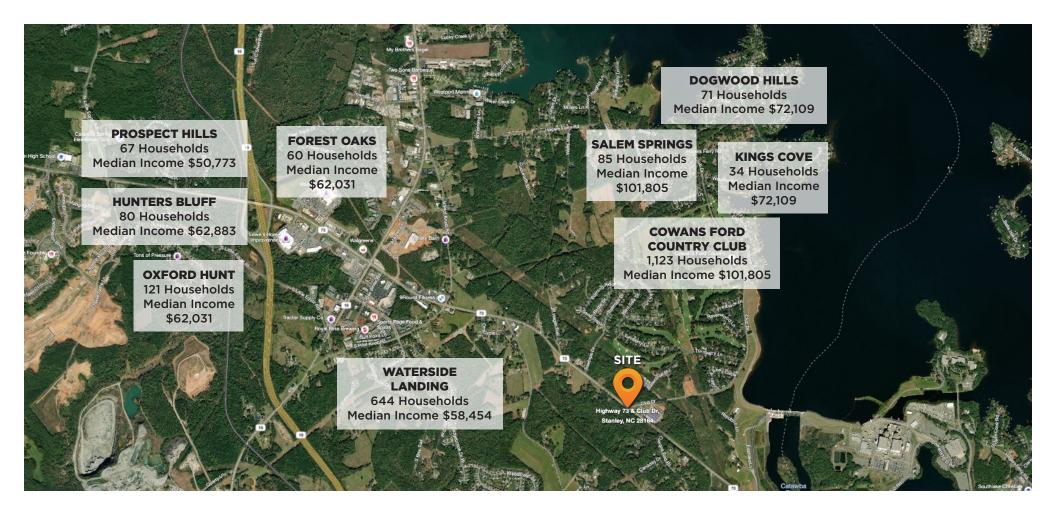

NC Highway 73 | Catawba Springs

Excellent location on Highway 73 amidst a vast number of households situated close to Lake Norman.

#### HUNTERSVILLE, NC

Huntersville, the first Lake Norman town north of Charlotte in Mecklenburg County, is home to affordable housing for families, nationally acclaimed preschool facilities, exceptional education institutions and safe neighborhoods.

The lakeside city offers something for everyone, whether your hobbies include shopping, hiking, water sports, tennis or golf and in June of 2019, Huntersville ranked Number 3 on ChamberofCommerce.org's Best Cities in North Carolina to Live.

#### **DENVER, NC**

Denver sits on the west shores of Lake Norman, a very popular recreation spot, attracting thousands of visitors every year for fishing, swimming and boating.

Denver maintains the appeal of a quiet and relaxed little town, but with future plans to widen route 16 from Charlotte to Hickory, development has begun to hasten. New homes and businesses are suddenly popping up throughout the area and several large development projects are underway. People are beginning to discover the charm of the "other side of the lake" and in particular, Denver.