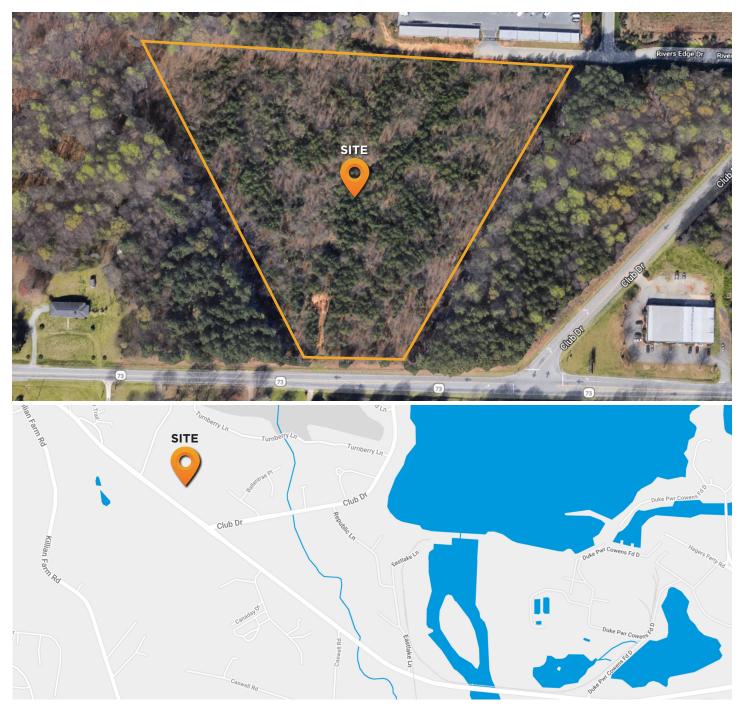

NC Highway 73 | Catawba Springs

Excellent location on Highway 73 amidst a vast number of households situated close to Lake Norman.

### ACREAGE

11.205 Acres\*

**TAX PARCEL** 32630

ZONED

ELDD, PD-MU, CU