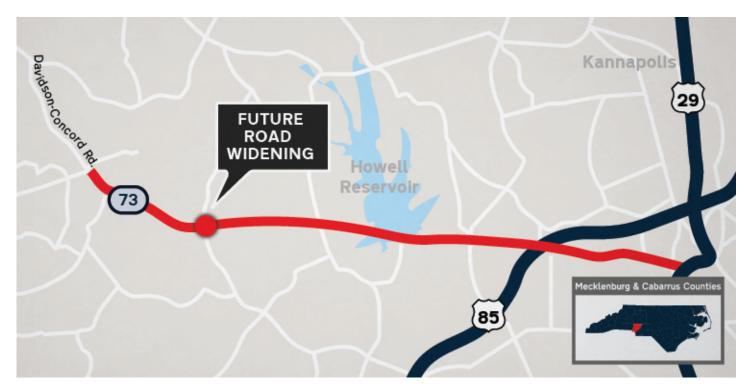

### **NC HIGHWAY 73 EXPANSION**

County: Multiple Status: STIP Number: Estimated Cost: Start Date: 2023 2026 Completion Date:

In Development R-5721, U-5765 \$209.9 Million

#### **PROJECT SUMMARY**

Planning and design are underway to widen a 14-mile stretch of N.C. 73 from two to four lanes between N.C. 115 (Old Statesville Road) and U.S. 29 (Concord Parkway North) in Mecklenburg and Cabarrus counties.

Planning, design and construction for the improvements will be completed as two separate projects, listed as R-2632AB and R-5706 in the N.C. Department of Transportation's State Transportation Improvement Program.

R-2632AB involves widening N.C. 73 (Sam Furr Road) from N.C. 115 (Old Statesville Road) to Davidson-Concord Road in Mecklenburg County to help reduce congestion. Improvements would also include providing bicycle and pedestrian accommodations.

R-5706 involves widening N.C. 73 from Davidson-Concord Road in Mecklenburg County to U.S. 29 (Concord Parkway North) in Cabarrus County to improve traffic flow and reduce congestion at the intersections along N.C. 73 (Davidson Highway).

The project would also involve providing pedestrian and bicycle accommodations using a combination of multiuse paths, sidewalks and bicycle lanes.

Information courtesy of: https://www.ncdot.gov/projects/nc-73-improvements-lincoln-mecklenburg