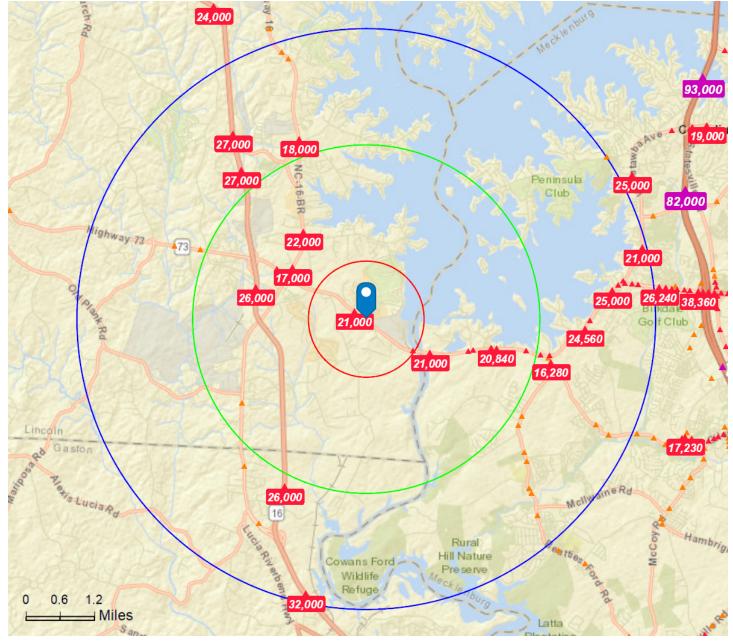

Source: ©2019 Kalibrate Technologies (Q4 2019)

### **TRAFFIC COUNT MAP**

Rings: 1,3 and 5 mile radii

Average Daily Traffic Volume

- ▲ Up to 6,000 vehicles per day
- ▲ 6,001 15,000
- ▲ 15,001 30,000
- ▲ 30,001 50,000
- ▲ 50,001 100,000
- ▲ More than 100,000 per day