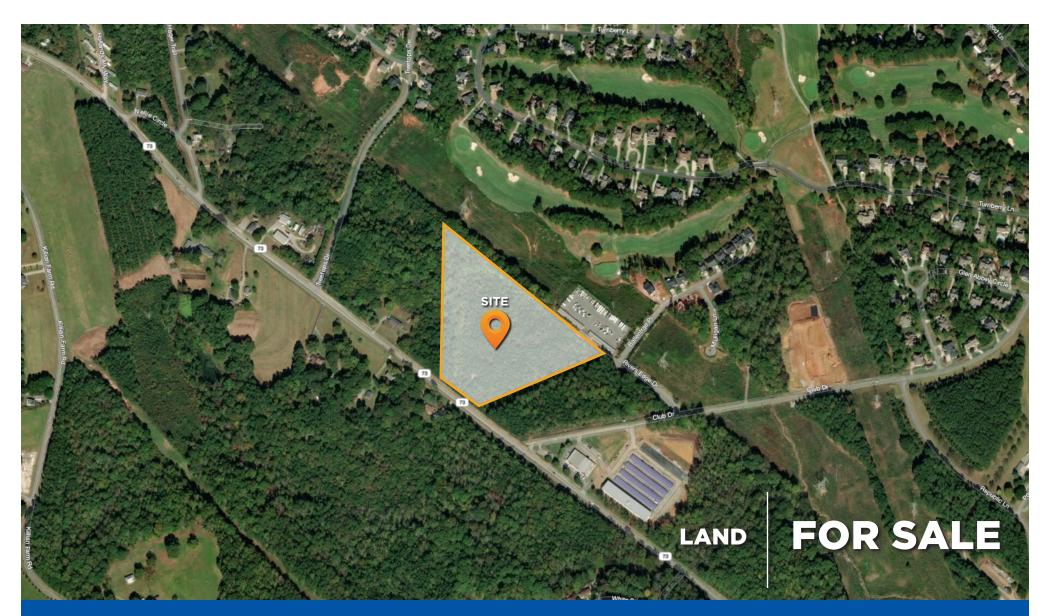

NC Highway 73 | Catawba Springs

Excellent location on Highway 73 amidst a vast number of households situated close to Lake Norman.

### ACREAGE

11.205 Acres\*

**TAX PARCEL** 32630

ZONED

ELDD, PD-MU, CU

#### **FEATURES**

- Ample acreage on flat parcel
- Rapidly growing area
- Fronts heavily traveled NC Highway 73
- HWY 73 is in the process of expanding due to area growth and appeal
- Expansion will safely accommodate uses as bicycle and pedestrian activities