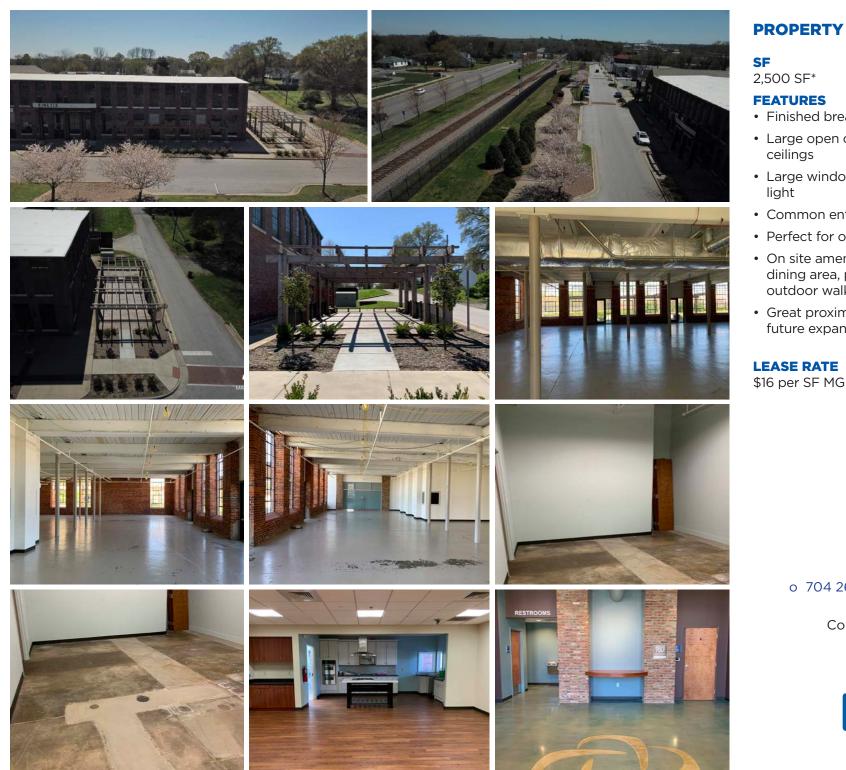

### **PROPERTY INFORMATION**

#### **FEATURES**

- Finished breakroom area
- Large open concept with exposed
- Large windows offer tons of natural
- Common entrance with restrooms
- Perfect for office use
- On site amenities include an outdoor dining area, plenty of parking and outdoor walking areas
- Great proximity to downtown and the future expansion of Veteran's Park
- LEASE RATE