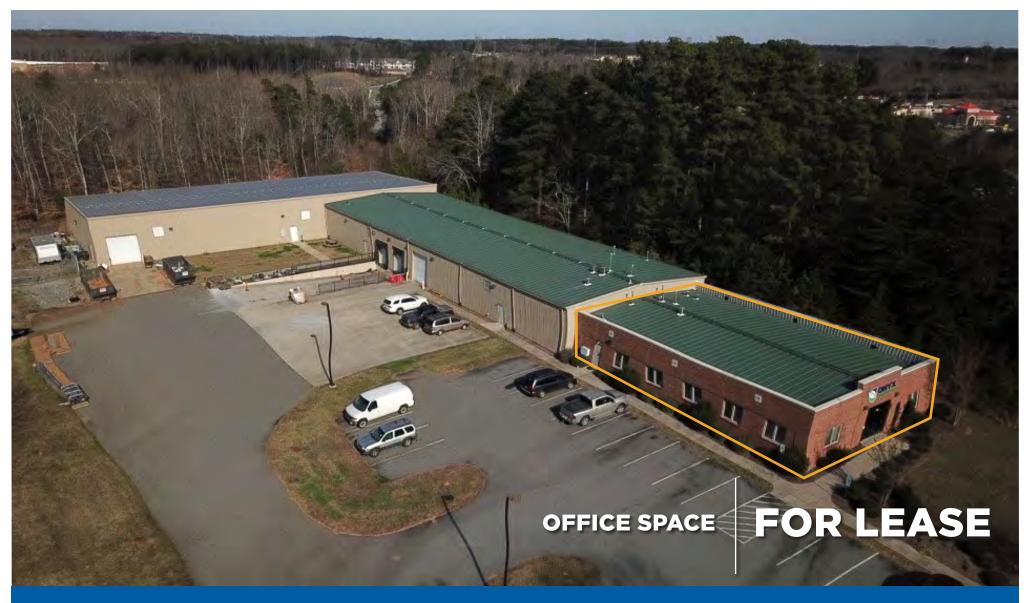

7781 Little Egypt Road | Stanley

This high quality Class A building is ideal for a small company needing office space.

**DOUG CORE** 

704 661 8323 doug.core@cbcmeca.com

SAM KLINE, CCIM

o 704 266 5039 c 704 777 6003 sam.kline@cbcmeca.com

### PROPERTY INFORMATION

#### SF

4.374 SF\*

### **ACREAGE**

2.7 Acres\*

#### **FEATURES**

- Right off of Highway 16 & Highway 16 Business
- Built in 2009