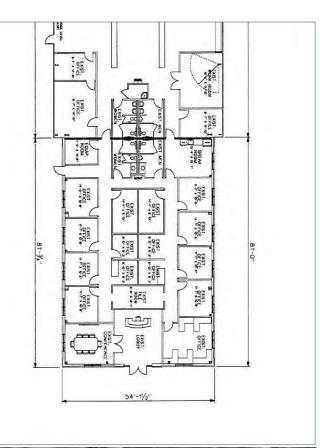

7781 Little Egypt Road | Stanley

This high quality Class A building is ideal for a small company needing office space.

**DOUG CORE** 

704 661 8323 doug.core@cbcmeca.com

SAM KLINE, CCIM

o 704 266 5039 c 704 777 6003 sam.kline@cbcmeca.com











\*The land acreage and/or building square footage was obtained from the County's Geographical Information System or other electronic resources. For exact square footage and/or acreage, we recommend that prior to purchase, a prospective Buyer/Tenant obtain a boundary survey or have the building measured professionally.

### PROPERTY INFORMATION

#### SF

4.374 SF\*

### **ACREAGE**

2.7 Acres\*

### PID#

88003

#### **ZONED**

I-G

#### **FEATURES**

- Right off of Highway 16 & Highway 16 Business
- Built in 2009

#### **LEASE RATE**

\$12.00/SF

### **DOUG CORE**

704 661 8323

doug.core@cbcmeca.com

## **SAM KLINE, CCIM**

o 704 266 5039 c 704 777 6003

sam.kline@cbcmeca.com

Coldwell Banker Commercial MECA

2320 W. Morehead St. | 2nd Floor Charlotte, NC 28208



# **CBCMECA.COM**