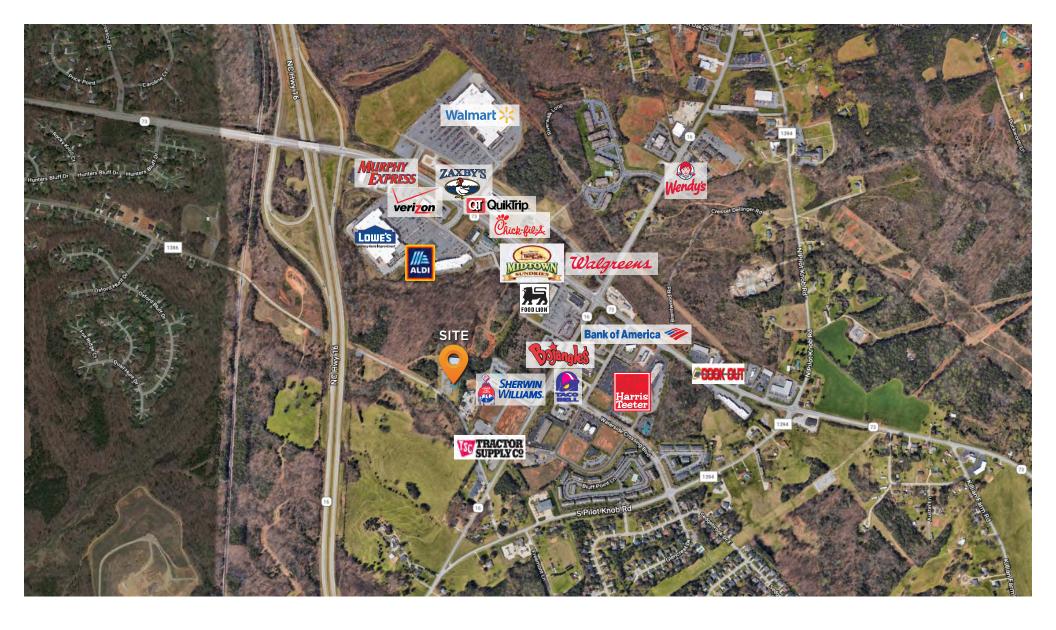

7781 Little Egypt Road | Stanley

This high quality Class A building is ideal for a small company needing office space.

**DOUG CORE** 

704 661 8323 doug.core@cbcmeca.com

SAM KLINE, CCIM

o 704 266 5039 c 704 777 6003 sam.kline@cbcmeca.com

#### **FEATURES**

- Right off of Highway 16 & Highway 16 Business
- Built in 2009