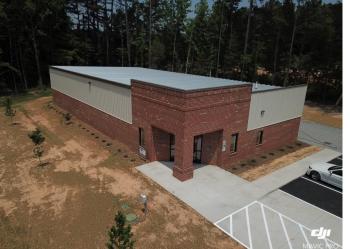

### SF\*

Building 1 - 3,920 SF (Leased) Building 2 - 4,920 SF

#### **FEATURES**

- · Both metal buildings constructed in 2021
- · One-story
- · Clear height of 16'
- 670 SF\* Office space for each building
- 3.5 Miles to I-485 via four-lane Highway 16