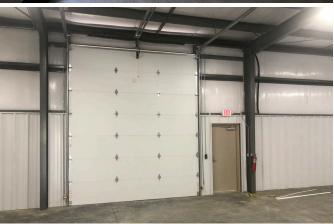

#### **FEATURES**

- · Both metal buildings constructed in 2021
- · One-story
- · Clear height of 16'
- 670 SF\* Office space for each building
- 3.5 Miles to I-485 via four-lane Highway 16