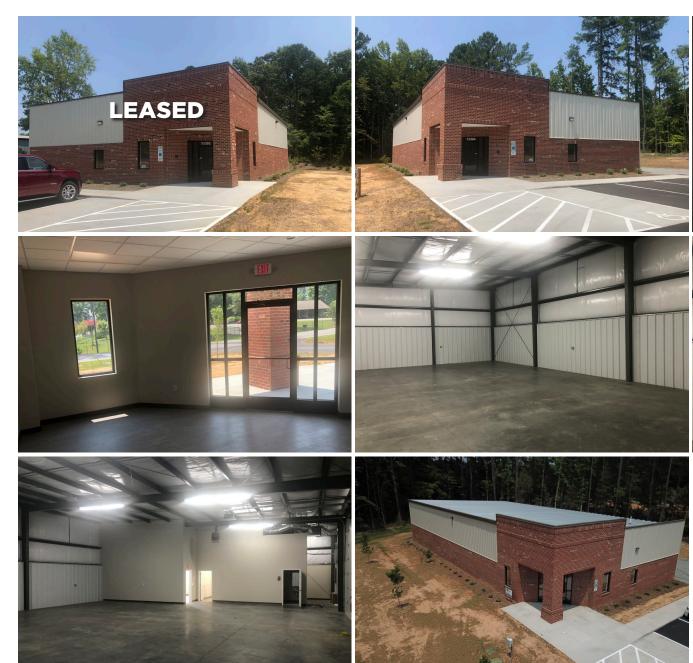

### SF\*

Building 1 - 3,920 SF (Leased) Building 2 - 4,920 SF

#### **FEATURES**

- · Both metal buildings constructed in 2021
- · One-story
- · Clear height of 16'
- 670 SF\* Office space for each building
- 3.5 Miles to I-485 via four-lane Highway 16