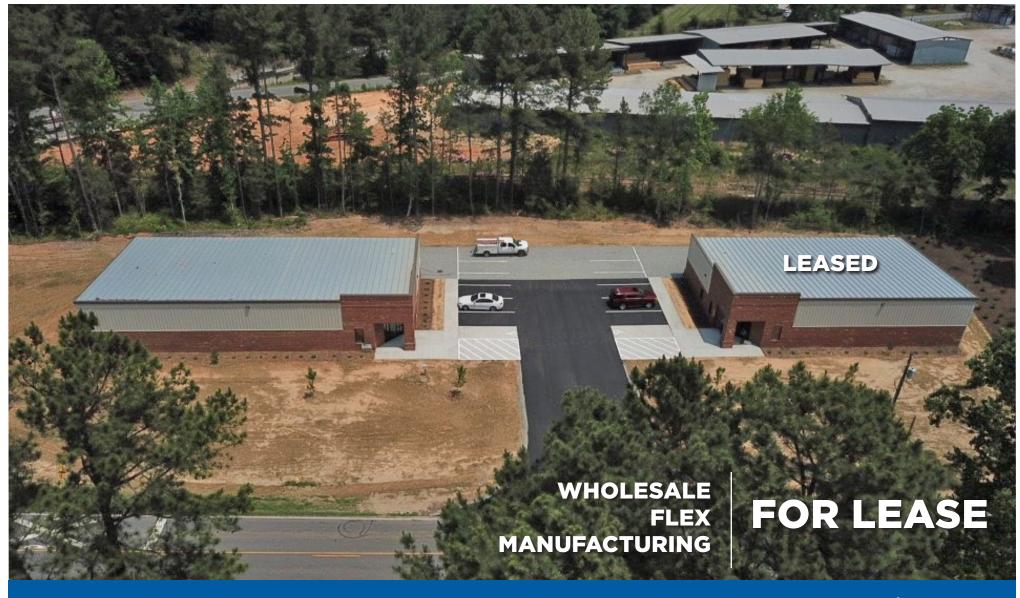

13302 & 13304 Lucia Riverbend Highway | Stanley

Two, new buildings available off NC Highway 16, near the Gaston/Mecklenburg County line and minutes from I-485.

**SAM KLINE, CCIM** o 704 266 5039 c 704 777 6003 sam.kline@cbcmeca.com

### SF\*

Building 1 - 3,920 SF (Leased) Building 2 - 4,920 SF

#### **FEATURES**

- · Both metal buildings constructed in 2021
- · One-story
- · Clear height of 16'
- 670 SF\* Office space for each building
- 3.5 Miles to I-485 via four-lane Highway 16