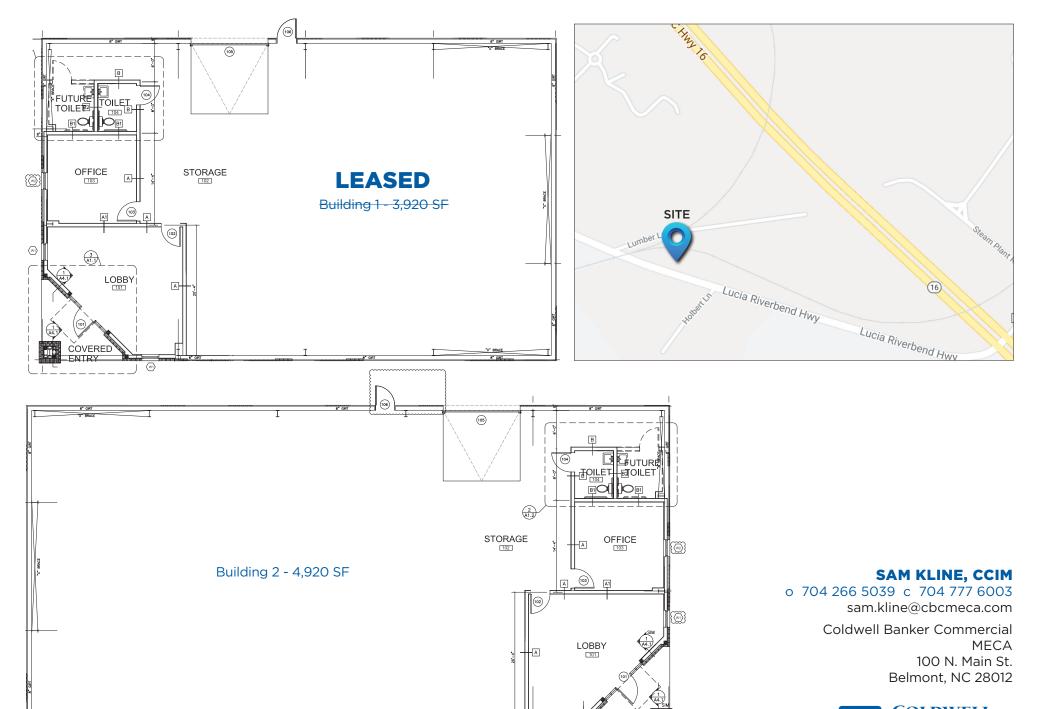

### SF\*

Building 1 - 3,920 SF (Leased) Building 2 - 4,920 SF

#### **ACREAGE\***

1.69 acres

#### ZONING

C-3

#### **PARCEL ID**

203309

# **SAM KLINE, CCIM**

o 704 266 5039 c 704 777 6003 sam.kline@cbcmeca.com

Coldwell Banker Commercial MECA 100 N. Main St. Belmont, NC 28012

**MECA** 