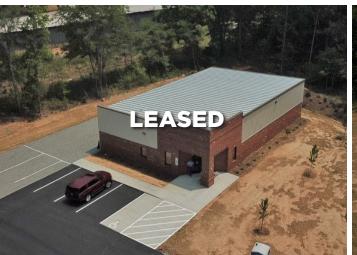

### SF\*

Building 1 - 3,920 SF (Leased) Building 2 - 4,920 SF

#### **FEATURES**

- · Both metal buildings constructed in 2021
- · One-story
- · Clear height of 16'
- 670 SF\* Office space for each building
- 3.5 Miles to I-485 via four-lane Highway 16