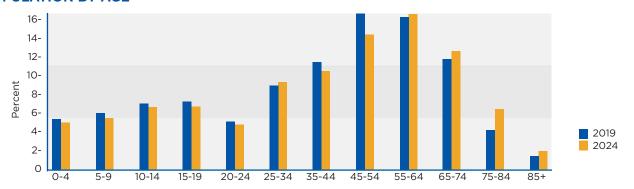

## **POPULATION BY AGE**

Data Note: Income is expressed in current dollars. Source: U.S. Census Bureau, Census 2010 Summary File 1. Esri forecasts for 2019 and 2024.

| ropulation                           |       |         | 003    |         | 1,500     | 1,500    |
|--------------------------------------|-------|---------|--------|---------|-----------|----------|
| Households                           |       |         | 325    |         | 486       | 548      |
| Families                             |       |         | 262    |         | 394       | 443      |
| Average Household Size               |       |         | 2.71   |         | 2.84      | 2.84     |
| Owner Occupied Housing Units         |       |         | 273    |         | 422       | 477      |
| Renter Occupied Housing Units        |       |         | 52     |         | 65        | 71       |
| Median Age                           |       |         | 41.1   |         | 45.2      | 46.8     |
| <b>TRENDS: 2019 - 2024 ANNUAL RA</b> | TE    |         | AREA   |         | STATE     | NATIONAL |
| Population                           |       |         | 2.48%  |         | 1.14%     | 0.77%    |
| Households                           |       |         | 2.43%  |         | 1.13%     | 0.75%    |
| Families                             |       |         | 2.37%  |         | 1.04%     | 0.68%    |
| Owner HHs                            |       |         | 2.48%  |         | 1.28%     | 0.92%    |
| Median Household Income              |       |         | 1.20%  |         | 2.34%     | 2.70%    |
|                                      |       |         | 2019   |         | 202       |          |
| HOUSEHOLDS BY INCOME                 |       | NUMBI   |        | CENT    | NUMBER    | PERCENT  |
| <\$15,000                            |       | 33      |        | 8%      | 31        | 5.7%     |
| \$15,000 - \$24,999                  |       | 29      |        | 0%      | 32        | 5.8%     |
| \$25,000 - \$34,999                  |       | 31      |        | 4%      | 31        | 5.7%     |
| \$35,000 - \$49,999                  |       | 30      |        | 2%      | 32        | 5.8%     |
| \$50,000 - \$74,999                  |       | 62      |        |         | 69        | 12.6%    |
| \$75,000 - \$99,999                  |       | 67      |        | 8%      | 74        | 13.5%    |
| \$100,000 - \$149,999                | 89    |         |        | .3%     | 99        | 18.1%    |
| \$150,000 - \$199,999                |       | 56      |        | 5%      | 78        | 14.2%    |
| \$200,000+                           |       | 89      |        | .3%     | 102       | 18.6%    |
| Median Household Income              |       | \$95,78 |        |         | \$101,687 | 101070   |
| Average Household Income             |       | \$128,6 |        |         | \$138,580 |          |
| Per Capita Income                    |       | \$46,76 |        |         | \$50,227  |          |
|                                      | CENSU | JS 2010 |        | 019     |           | 024      |
| POPULATION BY AGE                    |       | PERCENT | NUMBER | PERCENT |           | PERCENT  |
| 0 - 4                                | 51    | 5.8%    | 65     | 4.7%    | 72        | 4.6%     |
| 5 - 9                                | 69    | 7.8%    | 82     | 5.9%    | 85        | 5.5%     |
| 10 - 14                              | 68    | 7.7%    | 99     | 7.2%    | 101       | 6.5%     |
| 15 - 19                              | 60    | 6.8%    | 96     | 7.0%    | 100       | 6.4%     |
| 20 - 24                              | 32    | 3.6%    | 61     | 4.4%    | 66        | 4.2%     |
| 25 - 34                              | 75    | 8.5%    | 122    | 8.8%    | 142       | 9.1%     |
| 35 - 44                              | 145   | 16.5%   | 159    | 11.5%   | 175       | 11.2%    |
| 45 - 54                              | 161   | 18.3%   | 232    | 16.8%   | 230       | 14.8%    |
| 55 - 64                              | 127 1 | 4.4%    | 227    | 16.5%   | 259       | 16.6%    |
| 65 - 74                              | 62    | 7.0%    | 158    | 11.5%   | 200       | 12.8%    |
| 75 - 84                              | 23    | 2.6%    | 61     | 4.4%    | 104       | 6.7%     |
|                                      |       |         |        |         |           |          |
| 85+                                  | 8     | 0.9%    | 17     | 1.2%    | 24        | 1.5%     |