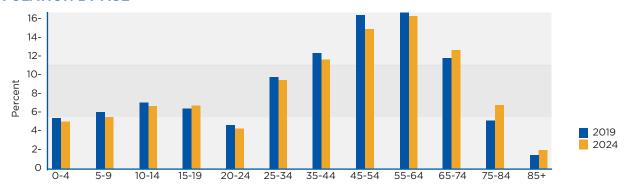

## **POPULATION BY AGE**

Data Note: Income is expressed in current dollars. Source: U.S. Census Bureau, Census 2010 Summary File 1. Esri forecasts for 2019 and 2024.

| Population                                                                |                                                           |                                                         | 25,843                                                      |                                                         | 31,573                                                      | 34,689                                          |
|---------------------------------------------------------------------------|-----------------------------------------------------------|---------------------------------------------------------|-------------------------------------------------------------|---------------------------------------------------------|-------------------------------------------------------------|-------------------------------------------------|
| Households                                                                |                                                           |                                                         | 10,108                                                      |                                                         | 12,195                                                      | 13,350                                          |
| Families                                                                  |                                                           |                                                         | 7,765                                                       |                                                         | 9,301                                                       | 10,154                                          |
| Average Household Size                                                    |                                                           |                                                         | 2.56                                                        |                                                         | 2.59                                                        | 2.60                                            |
| Owner Occupied Housing Units                                              |                                                           |                                                         | 8,486                                                       |                                                         | 0,269                                                       | 11,312                                          |
| Renter Occupied Housing Units                                             |                                                           |                                                         | 1,622                                                       |                                                         | 1,927                                                       | 2,038                                           |
| Median Age                                                                |                                                           |                                                         | 42.5                                                        |                                                         | 45.6                                                        | 47.1                                            |
| TRENDS: 2019 - 2024 ANNUAL RA                                             | ATE                                                       |                                                         | AREA                                                        |                                                         | STATE                                                       | NATIONAL                                        |
| Population                                                                |                                                           |                                                         | 1.90%                                                       |                                                         | 1.14%                                                       | 0.77%                                           |
| Households                                                                |                                                           |                                                         | 1.83%                                                       |                                                         | 1.13%                                                       | 0.75%                                           |
| Families                                                                  |                                                           |                                                         | 1.77%                                                       |                                                         | 1.04%                                                       | 0.68%                                           |
| Owner HHs                                                                 |                                                           |                                                         | 1.95%                                                       |                                                         | 1.28%                                                       | 0.92%                                           |
| Median Household Income                                                   |                                                           |                                                         | 1.85%                                                       | :                                                       | 2.34%                                                       | 2.70%                                           |
|                                                                           |                                                           |                                                         | 2019                                                        |                                                         | 202                                                         | 24                                              |
| HOUSEHOLDS BY INCOME                                                      |                                                           | NUMBER                                                  |                                                             | CENT                                                    | NUMBER                                                      | PERCENT                                         |
| <\$15,000                                                                 |                                                           | 839                                                     |                                                             | 9%                                                      | 763                                                         | 5.7%                                            |
| \$15,000 - \$24,999                                                       |                                                           | 850                                                     | 7.0                                                         | O%                                                      | 793                                                         | 5.9%                                            |
| \$25,000 - \$34,999                                                       |                                                           | 694                                                     | 5.                                                          | 7%                                                      | 658                                                         | 4.9%                                            |
| \$35,000 - \$49,999                                                       |                                                           | 1,059                                                   | 8.                                                          | .7%                                                     | 1,052                                                       | 7.9%                                            |
| \$50,000 - \$74,999                                                       |                                                           | 1,868                                                   | 15                                                          | .3%                                                     | 1,956                                                       | 14.7%                                           |
| \$75,000 - \$99,999                                                       |                                                           | 1,802                                                   | 14                                                          | .8%                                                     | 1,946                                                       | 14.6%                                           |
| \$100,000 - \$149,999                                                     |                                                           | 2,126                                                   | 17.                                                         | 4%                                                      | 2,487                                                       | 18.6%                                           |
| \$150,000 - \$199,999                                                     |                                                           | 1,007                                                   | 8.                                                          | 3%                                                      | 1,392                                                       | 10.4%                                           |
| \$200,000+                                                                |                                                           | 1,950                                                   | 16                                                          | .0%                                                     | 2,303                                                       | 17.3%                                           |
| Median Household Income                                                   |                                                           | \$84,154                                                |                                                             |                                                         | \$92,251                                                    |                                                 |
| Average Household Income                                                  |                                                           | \$121,211                                               |                                                             |                                                         | \$133,775                                                   |                                                 |
| Per Capita Income                                                         |                                                           | \$46,535                                                |                                                             |                                                         | \$51,184                                                    |                                                 |
|                                                                           | CENSU                                                     | JS 2010                                                 | 20                                                          | 019                                                     | 20                                                          | 24                                              |
| POPULATION BY AGE                                                         | NUMBER                                                    | PERCENT                                                 | NUMBER                                                      | PERCENT                                                 | NUMBER                                                      | PERCENT                                         |
| 0 - 4                                                                     | 1,440                                                     | 5.6%                                                    | 1,492                                                       | 4.7%                                                    | 1,588                                                       | 4.6%                                            |
| 5 - 9                                                                     | 1,863                                                     | 7.2%                                                    | 1,855                                                       | 5.9%                                                    | 1,907                                                       | 5.5%                                            |
| ~ ~                                                                       | 1,000                                                     | 7.270                                                   | 1,000                                                       |                                                         |                                                             |                                                 |
| 10 - 14                                                                   | 1,848                                                     | 7.2%                                                    | 2,233                                                       | 7.1%                                                    | 2,217                                                       | 6.4%                                            |
|                                                                           | 1,848<br>1,626                                            |                                                         |                                                             | 7.1%<br>6.3%                                            |                                                             | 6.4%<br>6.3%                                    |
| 10 - 14                                                                   | 1,848                                                     | 7.2%                                                    | 2,233                                                       | 7.1%                                                    | 2,217                                                       |                                                 |
| 10 - 14<br>15 - 19                                                        | 1,848<br>1,626                                            | 7.2%<br>6.3%                                            | 2,233<br>1,983                                              | 7.1%<br>6.3%                                            | 2,217<br>2,192                                              | 6.3%                                            |
| 10 - 14<br>15 - 19<br>20 - 24                                             | 1,848<br>1,626<br>947                                     | 7.2%<br>6.3%<br>3.7%                                    | 2,233<br>1,983<br>1,295                                     | 7.1%<br>6.3%<br>4.1%                                    | 2,217<br>2,192<br>1,347                                     | 6.3%<br>3.9%                                    |
| 10 - 14<br>15 - 19<br>20 - 24<br>25 - 34                                  | 1,848<br>1,626<br>947<br>2,261                            | 7.2%<br>6.3%<br>3.7%<br>8.7%                            | 2,233<br>1,983<br>1,295<br>2,873                            | 7.1%<br>6.3%<br>4.1%<br>9.1%                            | 2,217<br>2,192<br>1,347<br>3,096                            | 6.3%<br>3.9%<br>8.9%                            |
| 10 - 14<br>15 - 19<br>20 - 24<br>25 - 34<br>35 - 44                       | 1,848<br>1,626<br>947<br>2,261<br>4,042                   | 7.2%<br>6.3%<br>3.7%<br>8.7%<br>15.6%                   | 2,233<br>1,983<br>1,295<br>2,873<br>3,750                   | 7.1%<br>6.3%<br>4.1%<br>9.1%<br>11.9%                   | 2,217<br>2,192<br>1,347<br>3,096<br>4,021                   | 6.3%<br>3.9%<br>8.9%<br>11.6%                   |
| 10 - 14<br>15 - 19<br>20 - 24<br>25 - 34<br>35 - 44<br>45 - 54            | 1,848<br>1,626<br>947<br>2,261<br>4,042<br>4,767          | 7.2%<br>6.3%<br>3.7%<br>8.7%<br>15.6%<br>18.4%          | 2,233<br>1,983<br>1,295<br>2,873<br>3,750<br>5,142          | 7.1%<br>6.3%<br>4.1%<br>9.1%<br>11.9%<br>16.3%          | 2,217<br>2,192<br>1,347<br>3,096<br>4,021<br>5,077          | 6.3%<br>3.9%<br>8.9%<br>11.6%<br>14.6%          |
| 10 - 14<br>15 - 19<br>20 - 24<br>25 - 34<br>35 - 44<br>45 - 54<br>55 - 64 | 1,848<br>1,626<br>947<br>2,261<br>4,042<br>4,767<br>3,788 | 7.2%<br>6.3%<br>3.7%<br>8.7%<br>15.6%<br>18.4%<br>14.7% | 2,233<br>1,983<br>1,295<br>2,873<br>3,750<br>5,142<br>5,195 | 7.1%<br>6.3%<br>4.1%<br>9.1%<br>11.9%<br>16.3%<br>16.5% | 2,217<br>2,192<br>1,347<br>3,096<br>4,021<br>5,077<br>5,700 | 6.3%<br>3.9%<br>8.9%<br>11.6%<br>14.6%<br>16.4% |