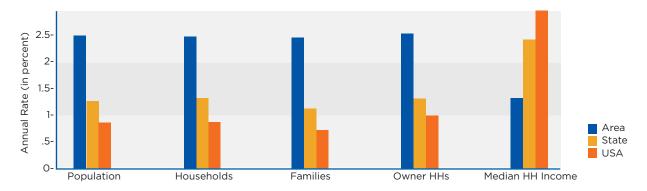

| ropulation                           |       |         | 003    |         | 1,500     | 1,500    |
|--------------------------------------|-------|---------|--------|---------|-----------|----------|
| Households                           |       |         | 325    |         | 486       | 548      |
| Families                             |       |         | 262    |         | 394       | 443      |
| Average Household Size               |       |         | 2.71   |         | 2.84      | 2.84     |
| Owner Occupied Housing Units         |       |         | 273    |         | 422       | 477      |
| Renter Occupied Housing Units        |       |         | 52     |         | 65        | 71       |
| Median Age                           |       |         | 41.1   |         | 45.2      | 46.8     |
| <b>TRENDS: 2019 - 2024 ANNUAL RA</b> | TE    |         | AREA   |         | STATE     | NATIONAL |
| Population                           |       |         | 2.48%  |         | 1.14%     | 0.77%    |
| Households                           |       |         | 2.43%  |         | 1.13%     | 0.75%    |
| Families                             |       |         | 2.37%  |         | 1.04%     | 0.68%    |
| Owner HHs                            |       |         | 2.48%  |         | 1.28%     | 0.92%    |
| Median Household Income              |       |         | 1.20%  |         | 2.34%     | 2.70%    |
|                                      |       |         | 2019   |         | 202       |          |
| HOUSEHOLDS BY INCOME                 |       | NUMBI   |        | CENT    | NUMBER    | PERCENT  |
| <\$15,000                            |       | 33      |        | 8%      | 31        | 5.7%     |
| \$15,000 - \$24,999                  |       | 29      |        | 0%      | 32        | 5.8%     |
| \$25,000 - \$34,999                  |       | 31      |        | 4%      | 31        | 5.7%     |
| \$35,000 - \$49,999                  |       | 30      |        | 2%      | 32        | 5.8%     |
| \$50,000 - \$74,999                  |       | 62      |        |         | 69        | 12.6%    |
| \$75,000 - \$99,999                  |       | 67      |        | 8%      | 74        | 13.5%    |
| \$100,000 - \$149,999                | 89    |         |        | .3%     | 99        | 18.1%    |
| \$150,000 - \$199,999                |       | 56      |        | 5%      | 78        | 14.2%    |
| \$200,000+                           |       | 89      |        | .3%     | 102       | 18.6%    |
| Median Household Income              |       | \$95,78 |        |         | \$101,687 | 101070   |
| Average Household Income             |       | \$128,6 |        |         | \$138,580 |          |
| Per Capita Income                    |       | \$46,76 |        |         | \$50,227  |          |
|                                      | CENSU | JS 2010 |        | 019     |           | 024      |
| POPULATION BY AGE                    |       | PERCENT | NUMBER | PERCENT |           | PERCENT  |
| 0 - 4                                | 51    | 5.8%    | 65     | 4.7%    | 72        | 4.6%     |
| 5 - 9                                | 69    | 7.8%    | 82     | 5.9%    | 85        | 5.5%     |
| 10 - 14                              | 68    | 7.7%    | 99     | 7.2%    | 101       | 6.5%     |
| 15 - 19                              | 60    | 6.8%    | 96     | 7.0%    | 100       | 6.4%     |
| 20 - 24                              | 32    | 3.6%    | 61     | 4.4%    | 66        | 4.2%     |
| 25 - 34                              | 75    | 8.5%    | 122    | 8.8%    | 142       | 9.1%     |
| 35 - 44                              | 145   | 16.5%   | 159    | 11.5%   | 175       | 11.2%    |
| 45 - 54                              | 161   | 18.3%   | 232    | 16.8%   | 230       | 14.8%    |
| 55 - 64                              | 127 1 | 4.4%    | 227    | 16.5%   | 259       | 16.6%    |
| 65 - 74                              | 62    | 7.0%    | 158    | 11.5%   | 200       | 12.8%    |
| 75 - 84                              | 23    | 2.6%    | 61     | 4.4%    | 104       | 6.7%     |
|                                      |       |         |        |         |           |          |
| 85+                                  | 8     | 0.9%    | 17     | 1.2%    | 24        | 1.5%     |

| Population                           |        |           | 12,4/9 |         | 15,910    | 17,684   |
|--------------------------------------|--------|-----------|--------|---------|-----------|----------|
| Households                           |        |           | 4,889  |         | 6,164     | 6,826    |
| Families                             |        |           | 3,743  |         | 4,680     | 5,168    |
| Average Household Size               |        |           | 2.55   |         | 2.58      | 2.59     |
| Owner Occupied Housing Units         |        |           | 4,059  |         | 5,155     | 5,749    |
| Renter Occupied Housing Units        |        |           | 830    |         | 1,009     | 1,077    |
| Median Age                           |        |           | 41.9   |         | 45.1      | 46.3     |
| <b>TRENDS: 2019 - 2024 ANNUAL RA</b> | TE     |           | AREA   |         | STATE     | NATIONAL |
| Population                           |        |           | 2.14%  |         | 1.14%     | 0.77%    |
| Households                           |        |           | 2.06%  |         | 1.13%     | 0.75%    |
| Families                             |        |           | 2.00%  |         | 1.04%     | 0.68%    |
| Owner HHs                            |        |           | 2.21%  |         | 1.28%     | 0.92%    |
| Median Household Income              |        |           | 1.81%  |         | 2.34%     | 2.70%    |
|                                      |        |           | 2019   |         | 202       | 24       |
| HOUSEHOLDS BY INCOME                 |        | NUMBE     |        | CENT    | NUMBER    | PERCENT  |
| <\$15,000                            |        | 535       | 8.     | 7%      | 490       | 7.2%     |
| \$15,000 - \$24,999                  |        | 418       | 6.     | 8%      | 400       | 5.9%     |
| \$25,000 - \$34,999                  |        | 390       | 6.     | 3%      | 375       | 5.5%     |
| \$35,000 - \$49,999                  |        | 472       | 7.     | .7%     | 471       | 6.9%     |
| \$50,000 - \$74,999                  |        | 849       | 13     | .8%     | 897       | 13.1%    |
| \$75,000 - \$99,999                  | 987    |           | 16     | .0%     | 1,074     | 15.7%    |
| \$100,000 - \$149,999                |        | 1,091     | 17.    | .7%     | 1,281     | 18.8%    |
| \$150,000 - \$199,999                |        | 546       | 8.     | 9%      | 772       | 11.3%    |
| \$200,000+                           |        | 875       | 14     | .2%     | 1,065     | 15.6%    |
| Median Household Income              |        | \$83,746  | 6      |         | \$91,602  |          |
| Average Household Income             |        | \$114,140 |        |         | \$127,377 |          |
| Per Capita Income                    |        | \$44,129  | 9      |         | \$49,101  |          |
|                                      | CENSU  | IS 2010   | 20     | 019     | 20        | 024      |
| POPULATION BY AGE                    | NUMBER | PERCENT   | NUMBER | PERCENT | NUMBER    | PERCENT  |
| 0 - 4                                | 736    | 5.9%      | 779    | 4.9%    | 840       | 4.8%     |
| 5 - 9                                | 892    | 7.1%      | 954    | 6.0%    | 990       | 5.6%     |
| 10 - 14                              | 848    | 6.8%      | 1,101  | 6.9%    | 1,144     | 6.5%     |
| 15 - 19                              | 769    | 6.2%      | 982    | 6.2%    | 1,106     | 6.3%     |
| 20 - 24                              | 479    | 3.8%      | 659    | 4.1%    | 695       | 3.9%     |
| 25 - 34                              | 1,170  | 9.4%      | 1,509  | 9.5%    | 1,627     | 9.2%     |
| 35 - 44                              | 1,980  | 15.9%     | 1,949  | 12.3%   | 2,124     | 12.0%    |
| 45 - 54                              | 2,245  | 18.0%     | 2,531  | 15.9%   | 2,541     | 14.4%    |
| 55 - 64                              | 1,840  | 14.7%     | 2,578  | 16.2%   | 2,824     | 16.0%    |
| 65 - 74                              | 991    | 7.9%      | 1,876  | 11.8%   | 2,277     | 12.9%    |
|                                      | 331    |           |        |         |           |          |
| 75 - 84                              | 404    | 3.2%      | 773    | 4.9%    | 1,224     | 6.9%     |

| Population                                                                |                                                           |                                                         | 25,843                                                      |                                                         | 31,573                                                      | 34,689                                          |
|---------------------------------------------------------------------------|-----------------------------------------------------------|---------------------------------------------------------|-------------------------------------------------------------|---------------------------------------------------------|-------------------------------------------------------------|-------------------------------------------------|
| Households                                                                |                                                           |                                                         | 10,108                                                      |                                                         | 12,195                                                      | 13,350                                          |
| Families                                                                  |                                                           |                                                         | 7,765                                                       |                                                         | 9,301                                                       | 10,154                                          |
| Average Household Size                                                    |                                                           |                                                         | 2.56                                                        |                                                         | 2.59                                                        | 2.60                                            |
| Owner Occupied Housing Units                                              |                                                           |                                                         | 8,486                                                       |                                                         | 0,269                                                       | 11,312                                          |
| Renter Occupied Housing Units                                             |                                                           |                                                         | 1,622                                                       |                                                         | 1,927                                                       | 2,038                                           |
| Median Age                                                                |                                                           |                                                         | 42.5                                                        |                                                         | 45.6                                                        | 47.1                                            |
| TRENDS: 2019 - 2024 ANNUAL RA                                             | ATE                                                       |                                                         | AREA                                                        |                                                         | STATE                                                       | NATIONAL                                        |
| Population                                                                |                                                           |                                                         | 1.90%                                                       |                                                         | 1.14%                                                       | 0.77%                                           |
| Households                                                                |                                                           |                                                         | 1.83%                                                       |                                                         | 1.13%                                                       | 0.75%                                           |
| Families                                                                  |                                                           |                                                         | 1.77%                                                       |                                                         | 1.04%                                                       | 0.68%                                           |
| Owner HHs                                                                 |                                                           |                                                         | 1.95%                                                       |                                                         | 1.28%                                                       | 0.92%                                           |
| Median Household Income                                                   |                                                           |                                                         | 1.85%                                                       | :                                                       | 2.34%                                                       | 2.70%                                           |
|                                                                           |                                                           |                                                         | 2019                                                        |                                                         | 202                                                         | 24                                              |
| HOUSEHOLDS BY INCOME                                                      |                                                           | NUMBER                                                  |                                                             | CENT                                                    | NUMBER                                                      | PERCENT                                         |
| <\$15,000                                                                 |                                                           | 839                                                     |                                                             | 9%                                                      | 763                                                         | 5.7%                                            |
| \$15,000 - \$24,999                                                       |                                                           | 850                                                     | 7.0                                                         | O%                                                      | 793                                                         | 5.9%                                            |
| \$25,000 - \$34,999                                                       |                                                           | 694                                                     | 5.                                                          | 7%                                                      | 658                                                         | 4.9%                                            |
| \$35,000 - \$49,999                                                       |                                                           | 1,059                                                   | 8.                                                          | .7%                                                     | 1,052                                                       | 7.9%                                            |
| \$50,000 - \$74,999                                                       |                                                           | 1,868                                                   | 15                                                          | .3%                                                     | 1,956                                                       | 14.7%                                           |
| \$75,000 - \$99,999                                                       |                                                           | 1,802                                                   | 14                                                          | .8%                                                     | 1,946                                                       | 14.6%                                           |
| \$100,000 - \$149,999                                                     |                                                           | 2,126                                                   | 17.                                                         | 4%                                                      | 2,487                                                       | 18.6%                                           |
| \$150,000 - \$199,999                                                     |                                                           | 1,007                                                   | 8.                                                          | 3%                                                      | 1,392                                                       | 10.4%                                           |
| \$200,000+                                                                |                                                           | 1,950                                                   | 16                                                          | .0%                                                     | 2,303                                                       | 17.3%                                           |
| Median Household Income                                                   |                                                           | \$84,154                                                |                                                             |                                                         | \$92,251                                                    |                                                 |
| Average Household Income                                                  |                                                           | \$121,211                                               |                                                             |                                                         | \$133,775                                                   |                                                 |
| Per Capita Income                                                         |                                                           | \$46,535                                                |                                                             |                                                         | \$51,184                                                    |                                                 |
|                                                                           | CENSU                                                     | JS 2010                                                 | 20                                                          | 019                                                     | 20                                                          | 24                                              |
| POPULATION BY AGE                                                         | NUMBER                                                    | PERCENT                                                 | NUMBER                                                      | PERCENT                                                 | NUMBER                                                      | PERCENT                                         |
| 0 - 4                                                                     | 1,440                                                     | 5.6%                                                    | 1,492                                                       | 4.7%                                                    | 1,588                                                       | 4.6%                                            |
| 5 - 9                                                                     | 1,863                                                     | 7.2%                                                    | 1,855                                                       | 5.9%                                                    | 1,907                                                       | 5.5%                                            |
| ~ ~                                                                       | 1,000                                                     | 7.270                                                   | 1,000                                                       |                                                         |                                                             |                                                 |
| 10 - 14                                                                   | 1,848                                                     | 7.2%                                                    | 2,233                                                       | 7.1%                                                    | 2,217                                                       | 6.4%                                            |
|                                                                           | 1,848<br>1,626                                            |                                                         |                                                             | 7.1%<br>6.3%                                            |                                                             | 6.4%<br>6.3%                                    |
| 10 - 14                                                                   | 1,848                                                     | 7.2%                                                    | 2,233                                                       | 7.1%                                                    | 2,217                                                       |                                                 |
| 10 - 14<br>15 - 19                                                        | 1,848<br>1,626                                            | 7.2%<br>6.3%                                            | 2,233<br>1,983                                              | 7.1%<br>6.3%                                            | 2,217<br>2,192                                              | 6.3%                                            |
| 10 - 14<br>15 - 19<br>20 - 24                                             | 1,848<br>1,626<br>947                                     | 7.2%<br>6.3%<br>3.7%                                    | 2,233<br>1,983<br>1,295                                     | 7.1%<br>6.3%<br>4.1%                                    | 2,217<br>2,192<br>1,347                                     | 6.3%<br>3.9%                                    |
| 10 - 14<br>15 - 19<br>20 - 24<br>25 - 34                                  | 1,848<br>1,626<br>947<br>2,261                            | 7.2%<br>6.3%<br>3.7%<br>8.7%                            | 2,233<br>1,983<br>1,295<br>2,873                            | 7.1%<br>6.3%<br>4.1%<br>9.1%                            | 2,217<br>2,192<br>1,347<br>3,096                            | 6.3%<br>3.9%<br>8.9%                            |
| 10 - 14<br>15 - 19<br>20 - 24<br>25 - 34<br>35 - 44                       | 1,848<br>1,626<br>947<br>2,261<br>4,042                   | 7.2%<br>6.3%<br>3.7%<br>8.7%<br>15.6%                   | 2,233<br>1,983<br>1,295<br>2,873<br>3,750                   | 7.1%<br>6.3%<br>4.1%<br>9.1%<br>11.9%                   | 2,217<br>2,192<br>1,347<br>3,096<br>4,021                   | 6.3%<br>3.9%<br>8.9%<br>11.6%                   |
| 10 - 14<br>15 - 19<br>20 - 24<br>25 - 34<br>35 - 44<br>45 - 54            | 1,848<br>1,626<br>947<br>2,261<br>4,042<br>4,767          | 7.2%<br>6.3%<br>3.7%<br>8.7%<br>15.6%<br>18.4%          | 2,233<br>1,983<br>1,295<br>2,873<br>3,750<br>5,142          | 7.1%<br>6.3%<br>4.1%<br>9.1%<br>11.9%<br>16.3%          | 2,217<br>2,192<br>1,347<br>3,096<br>4,021<br>5,077          | 6.3%<br>3.9%<br>8.9%<br>11.6%<br>14.6%          |
| 10 - 14<br>15 - 19<br>20 - 24<br>25 - 34<br>35 - 44<br>45 - 54<br>55 - 64 | 1,848<br>1,626<br>947<br>2,261<br>4,042<br>4,767<br>3,788 | 7.2%<br>6.3%<br>3.7%<br>8.7%<br>15.6%<br>18.4%<br>14.7% | 2,233<br>1,983<br>1,295<br>2,873<br>3,750<br>5,142<br>5,195 | 7.1%<br>6.3%<br>4.1%<br>9.1%<br>11.9%<br>16.3%<br>16.5% | 2,217<br>2,192<br>1,347<br>3,096<br>4,021<br>5,077<br>5,700 | 6.3%<br>3.9%<br>8.9%<br>11.6%<br>14.6%<br>16.4% |