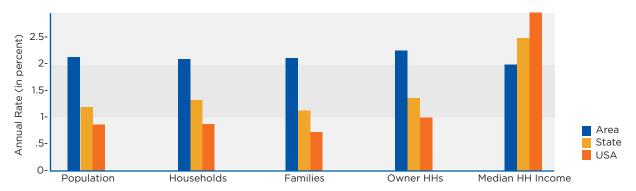

| Population                           |        |           | 12,4/9 |         | 15,910    | 17,684   |
|--------------------------------------|--------|-----------|--------|---------|-----------|----------|
| Households                           |        |           | 4,889  |         | 6,164     | 6,826    |
| Families                             |        |           | 3,743  |         | 4,680     | 5,168    |
| Average Household Size               |        |           | 2.55   |         | 2.58      | 2.59     |
| Owner Occupied Housing Units         |        |           | 4,059  |         | 5,155     | 5,749    |
| Renter Occupied Housing Units        |        |           | 830    |         | 1,009     | 1,077    |
| Median Age                           |        |           | 41.9   |         | 45.1      | 46.3     |
| <b>TRENDS: 2019 - 2024 ANNUAL RA</b> | TE     |           | AREA   |         | STATE     | NATIONAL |
| Population                           |        |           | 2.14%  |         | 1.14%     | 0.77%    |
| Households                           |        |           | 2.06%  |         | 1.13%     | 0.75%    |
| Families                             |        |           | 2.00%  |         | 1.04%     | 0.68%    |
| Owner HHs                            |        |           | 2.21%  |         | 1.28%     | 0.92%    |
| Median Household Income              |        |           | 1.81%  |         | 2.34%     | 2.70%    |
|                                      |        |           | 2019   |         | 202       | 24       |
| HOUSEHOLDS BY INCOME                 |        | NUMBE     |        | CENT    | NUMBER    | PERCENT  |
| <\$15,000                            |        | 535       | 8.     | 7%      | 490       | 7.2%     |
| \$15,000 - \$24,999                  |        | 418       | 6.     | 8%      | 400       | 5.9%     |
| \$25,000 - \$34,999                  |        | 390       | 6.     | 3%      | 375       | 5.5%     |
| \$35,000 - \$49,999                  |        | 472       | 7.     | .7%     | 471       | 6.9%     |
| \$50,000 - \$74,999                  |        | 849       | 13     | .8%     | 897       | 13.1%    |
| \$75,000 - \$99,999                  | 987    |           | 16     | .0%     | 1,074     | 15.7%    |
| \$100,000 - \$149,999                |        | 1,091     | 17.    | .7%     | 1,281     | 18.8%    |
| \$150,000 - \$199,999                |        | 546       | 8.     | 9%      | 772       | 11.3%    |
| \$200,000+                           |        | 875       | 14     | .2%     | 1,065     | 15.6%    |
| Median Household Income              |        | \$83,746  | 6      |         | \$91,602  |          |
| Average Household Income             |        | \$114,140 |        |         | \$127,377 |          |
| Per Capita Income                    |        | \$44,129  | 9      |         | \$49,101  |          |
|                                      | CENSU  | IS 2010   | 20     | 019     | 20        | 024      |
| POPULATION BY AGE                    | NUMBER | PERCENT   | NUMBER | PERCENT | NUMBER    | PERCENT  |
| 0 - 4                                | 736    | 5.9%      | 779    | 4.9%    | 840       | 4.8%     |
| 5 - 9                                | 892    | 7.1%      | 954    | 6.0%    | 990       | 5.6%     |
| 10 - 14                              | 848    | 6.8%      | 1,101  | 6.9%    | 1,144     | 6.5%     |
| 15 - 19                              | 769    | 6.2%      | 982    | 6.2%    | 1,106     | 6.3%     |
| 20 - 24                              | 479    | 3.8%      | 659    | 4.1%    | 695       | 3.9%     |
| 25 - 34                              | 1,170  | 9.4%      | 1,509  | 9.5%    | 1,627     | 9.2%     |
| 35 - 44                              | 1,980  | 15.9%     | 1,949  | 12.3%   | 2,124     | 12.0%    |
| 45 - 54                              | 2,245  | 18.0%     | 2,531  | 15.9%   | 2,541     | 14.4%    |
| 55 - 64                              | 1,840  | 14.7%     | 2,578  | 16.2%   | 2,824     | 16.0%    |
| 65 - 74                              | 991    | 7.9%      | 1,876  | 11.8%   | 2,277     | 12.9%    |
|                                      | 331    |           |        |         |           |          |
| 75 - 84                              | 404    | 3.2%      | 773    | 4.9%    | 1,224     | 6.9%     |

| Population                                                                |                                                           |                                                         | 25,843                                                      |                                                         | 31,573                                                      | 34,689                                          |
|---------------------------------------------------------------------------|-----------------------------------------------------------|---------------------------------------------------------|-------------------------------------------------------------|---------------------------------------------------------|-------------------------------------------------------------|-------------------------------------------------|
| Households                                                                |                                                           |                                                         | 10,108                                                      |                                                         | 12,195                                                      | 13,350                                          |
| Families                                                                  |                                                           |                                                         | 7,765                                                       |                                                         | 9,301                                                       | 10,154                                          |
| Average Household Size                                                    |                                                           |                                                         | 2.56                                                        |                                                         | 2.59                                                        | 2.60                                            |
| Owner Occupied Housing Units                                              |                                                           |                                                         | 8,486                                                       |                                                         | 0,269                                                       | 11,312                                          |
| Renter Occupied Housing Units                                             |                                                           |                                                         | 1,622                                                       |                                                         | 1,927                                                       | 2,038                                           |
| Median Age                                                                |                                                           |                                                         | 42.5                                                        |                                                         | 45.6                                                        | 47.1                                            |
| TRENDS: 2019 - 2024 ANNUAL RA                                             | ATE                                                       |                                                         | AREA                                                        |                                                         | STATE                                                       | NATIONAL                                        |
| Population                                                                |                                                           |                                                         | 1.90%                                                       |                                                         | 1.14%                                                       | 0.77%                                           |
| Households                                                                |                                                           |                                                         | 1.83%                                                       |                                                         | 1.13%                                                       | 0.75%                                           |
| Families                                                                  |                                                           |                                                         | 1.77%                                                       |                                                         | 1.04%                                                       | 0.68%                                           |
| Owner HHs                                                                 |                                                           |                                                         | 1.95%                                                       |                                                         | 1.28%                                                       | 0.92%                                           |
| Median Household Income                                                   |                                                           |                                                         | 1.85%                                                       | :                                                       | 2.34%                                                       | 2.70%                                           |
|                                                                           |                                                           |                                                         | 2019                                                        |                                                         | 202                                                         | 24                                              |
| HOUSEHOLDS BY INCOME                                                      |                                                           | NUMBER                                                  |                                                             | CENT                                                    | NUMBER                                                      | PERCENT                                         |
| <\$15,000                                                                 |                                                           | 839                                                     |                                                             | 9%                                                      | 763                                                         | 5.7%                                            |
| \$15,000 - \$24,999                                                       |                                                           | 850                                                     | 7.0                                                         | O%                                                      | 793                                                         | 5.9%                                            |
| \$25,000 - \$34,999                                                       |                                                           | 694                                                     | 5.                                                          | 7%                                                      | 658                                                         | 4.9%                                            |
| \$35,000 - \$49,999                                                       |                                                           | 1,059                                                   | 8.                                                          | .7%                                                     | 1,052                                                       | 7.9%                                            |
| \$50,000 - \$74,999                                                       |                                                           | 1,868                                                   | 15                                                          | .3%                                                     | 1,956                                                       | 14.7%                                           |
| \$75,000 - \$99,999                                                       |                                                           | 1,802                                                   | 14                                                          | .8%                                                     | 1,946                                                       | 14.6%                                           |
| \$100,000 - \$149,999                                                     |                                                           | 2,126                                                   | 17.                                                         | 4%                                                      | 2,487                                                       | 18.6%                                           |
| \$150,000 - \$199,999                                                     |                                                           | 1,007                                                   | 8.                                                          | 3%                                                      | 1,392                                                       | 10.4%                                           |
| \$200,000+                                                                |                                                           | 1,950                                                   | 16                                                          | .0%                                                     | 2,303                                                       | 17.3%                                           |
| Median Household Income                                                   |                                                           | \$84,154                                                |                                                             |                                                         | \$92,251                                                    |                                                 |
| Average Household Income                                                  |                                                           | \$121,211                                               |                                                             |                                                         | \$133,775                                                   |                                                 |
| Per Capita Income                                                         |                                                           | \$46,535                                                |                                                             |                                                         | \$51,184                                                    |                                                 |
|                                                                           | CENSU                                                     | JS 2010                                                 | 20                                                          | 019                                                     | 20                                                          | 24                                              |
| POPULATION BY AGE                                                         | NUMBER                                                    | PERCENT                                                 | NUMBER                                                      | PERCENT                                                 | NUMBER                                                      | PERCENT                                         |
| 0 - 4                                                                     | 1,440                                                     | 5.6%                                                    | 1,492                                                       | 4.7%                                                    | 1,588                                                       | 4.6%                                            |
| 5 - 9                                                                     | 1,863                                                     | 7.2%                                                    | 1,855                                                       | 5.9%                                                    | 1,907                                                       | 5.5%                                            |
| ~ ~                                                                       | 1,000                                                     | 7.270                                                   | 1,000                                                       |                                                         |                                                             |                                                 |
| 10 - 14                                                                   | 1,848                                                     | 7.2%                                                    | 2,233                                                       | 7.1%                                                    | 2,217                                                       | 6.4%                                            |
|                                                                           | 1,848<br>1,626                                            |                                                         |                                                             | 7.1%<br>6.3%                                            |                                                             | 6.4%<br>6.3%                                    |
| 10 - 14                                                                   | 1,848                                                     | 7.2%                                                    | 2,233                                                       | 7.1%                                                    | 2,217                                                       |                                                 |
| 10 - 14<br>15 - 19                                                        | 1,848<br>1,626                                            | 7.2%<br>6.3%                                            | 2,233<br>1,983                                              | 7.1%<br>6.3%                                            | 2,217<br>2,192                                              | 6.3%                                            |
| 10 - 14<br>15 - 19<br>20 - 24                                             | 1,848<br>1,626<br>947                                     | 7.2%<br>6.3%<br>3.7%                                    | 2,233<br>1,983<br>1,295                                     | 7.1%<br>6.3%<br>4.1%                                    | 2,217<br>2,192<br>1,347                                     | 6.3%<br>3.9%                                    |
| 10 - 14<br>15 - 19<br>20 - 24<br>25 - 34                                  | 1,848<br>1,626<br>947<br>2,261                            | 7.2%<br>6.3%<br>3.7%<br>8.7%                            | 2,233<br>1,983<br>1,295<br>2,873                            | 7.1%<br>6.3%<br>4.1%<br>9.1%                            | 2,217<br>2,192<br>1,347<br>3,096                            | 6.3%<br>3.9%<br>8.9%                            |
| 10 - 14<br>15 - 19<br>20 - 24<br>25 - 34<br>35 - 44                       | 1,848<br>1,626<br>947<br>2,261<br>4,042                   | 7.2%<br>6.3%<br>3.7%<br>8.7%<br>15.6%                   | 2,233<br>1,983<br>1,295<br>2,873<br>3,750                   | 7.1%<br>6.3%<br>4.1%<br>9.1%<br>11.9%                   | 2,217<br>2,192<br>1,347<br>3,096<br>4,021                   | 6.3%<br>3.9%<br>8.9%<br>11.6%                   |
| 10 - 14<br>15 - 19<br>20 - 24<br>25 - 34<br>35 - 44<br>45 - 54            | 1,848<br>1,626<br>947<br>2,261<br>4,042<br>4,767          | 7.2%<br>6.3%<br>3.7%<br>8.7%<br>15.6%<br>18.4%          | 2,233<br>1,983<br>1,295<br>2,873<br>3,750<br>5,142          | 7.1%<br>6.3%<br>4.1%<br>9.1%<br>11.9%<br>16.3%          | 2,217<br>2,192<br>1,347<br>3,096<br>4,021<br>5,077          | 6.3%<br>3.9%<br>8.9%<br>11.6%<br>14.6%          |
| 10 - 14<br>15 - 19<br>20 - 24<br>25 - 34<br>35 - 44<br>45 - 54<br>55 - 64 | 1,848<br>1,626<br>947<br>2,261<br>4,042<br>4,767<br>3,788 | 7.2%<br>6.3%<br>3.7%<br>8.7%<br>15.6%<br>18.4%<br>14.7% | 2,233<br>1,983<br>1,295<br>2,873<br>3,750<br>5,142<br>5,195 | 7.1%<br>6.3%<br>4.1%<br>9.1%<br>11.9%<br>16.3%<br>16.5% | 2,217<br>2,192<br>1,347<br>3,096<br>4,021<br>5,077<br>5,700 | 6.3%<br>3.9%<br>8.9%<br>11.6%<br>14.6%<br>16.4% |