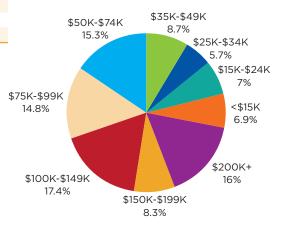

#### **2019 HOUSEHOLD INCOME**

| CENSUS                     | 2010   |         | 2019   |         | 20     | 24      |
|----------------------------|--------|---------|--------|---------|--------|---------|
| RACE AND ETHNICITY         | NUMBER | PERCENT | NUMBER | PERCENT | NUMBER | PERCENT |
| White Alone                | 839    | 95.1%   | 1,309  | 94.7%   | 1,471  | 94.4%   |
| Black Alone                | 20     | 2.3%    | 31     | 2.2%    | 35     | 2.2%    |
| American Indian Alone      | 3 O.   | 3%      | 5      | 0.4%    | 6      | 0.4%    |
| Asian Alone                | 6      | 0.7%    | 12     | 0.9%    | 15     | 1.0%    |
| Pacific Islander Alone     | 0      | 0.0%    | 0      | 0.0%    | 0      | 0.0%    |
| Some Other Race Alone      | 6      | 0.7%    | 9      | 0.7%    | 11     | 0.7%    |
| Two or More Races          | 8      | 0.9%    | 16     | 1.2%    | 21     | 1.3%    |
| Hispanic Origin (Any Race) | 18     | 2.0%    | 29     | 2.1%    | 33     | 2.1%    |

## 2019 HOUSEHOLD INCOME

| CENSUS                     | 20     | 2010    |        | 2019    |        | 24      |
|----------------------------|--------|---------|--------|---------|--------|---------|
| RACE AND ETHNICITY         | NUMBER | PERCENT | NUMBER | PERCENT | NUMBER | PERCENT |
| White Alone                | 11,705 | 93.8%   | 14,800 | 93.0%   | 16,332 | 92.4%   |
| Black Alone                | 363    | 2.9%    | 478    | 3.0%    | 538    | 3.0%    |
| American Indian Alone      | 45     | 0.4%    | 57     | 0.4%    | 69     | 0.4%    |
| Asian Alone                | 97     | 0.8%    | 153    | 1.0%    | 198    | 1.1%    |
| Pacific Islander Alone     | 1      | 0.0%    | 2      | 0.0% 3  | 0.0%   |         |
| Some Other Race Alone      | 137    | 1.1%    | 201    | 1.3%    | 252    | 1.4%    |
| Two or More Races          | 132    | 1.1%    | 220    | 1.4%    | 292    | 1.7%    |
| Hispanic Origin (Any Race) | 360    | 2.9%    | 510    | 3.2%    | 614    | 3.5%    |
|                            |        |         |        |         |        |         |

#### **DEMOGRAPHICS**

| CENSUS                     | 20     | 2010    |        | 2019    |        | 24      |  |
|----------------------------|--------|---------|--------|---------|--------|---------|--|
| RACE AND ETHNICITY         | NUMBER | PERCENT | NUMBER | PERCENT | NUMBER | PERCENT |  |
| White Alone                | 24,245 | 93.8%   | 29,300 | 92.8%   | 31,923 | 92.0%   |  |
| Black Alone                | 707    | 2.7%    | 913    | 2.9%    | 1,026  | 3.0%    |  |
| American Indian Alone      | 86     | 0.3%    | 107    | 0.3%    | 125    | 0.4%    |  |
| Asian Alone                | 213    | 0.8%    | 349    | 1.1%    | 460    | 1.3%    |  |
| Pacific Islander Alone     | 6      | 0.0%    | 12     | 0.0%    | 16     | 0.0%    |  |
| Some Other Race Alone      | 280    | 1.1%    | 397    | 1.3%    | 497    | 1.4%    |  |
| Two or More Races          | 306    | 1.2%    | 496    | 1.6%    | 644    | 1.9%    |  |
| Hispanic Origin (Any Race) | 739    | 2.9%    | 1,036  | 3.3%    | 1,263  | 3.6%    |  |
|                            |        |         |        |         |        |         |  |