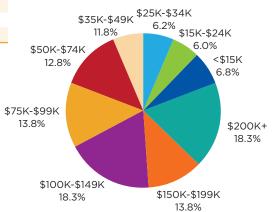

#### **2019 HOUSEHOLD INCOME**

| CENSUS                     | 2010   |         | 2019   |         | 20     | 24      |
|----------------------------|--------|---------|--------|---------|--------|---------|
| RACE AND ETHNICITY         | NUMBER | PERCENT | NUMBER | PERCENT | NUMBER | PERCENT |
| White Alone                | 839    | 95.1%   | 1,309  | 94.7%   | 1,471  | 94.4%   |
| Black Alone                | 20     | 2.3%    | 31     | 2.2%    | 35     | 2.2%    |
| American Indian Alone      | 3 O.   | 3%      | 5      | 0.4%    | 6      | 0.4%    |
| Asian Alone                | 6      | 0.7%    | 12     | 0.9%    | 15     | 1.0%    |
| Pacific Islander Alone     | 0      | 0.0%    | 0      | 0.0%    | 0      | 0.0%    |
| Some Other Race Alone      | 6      | 0.7%    | 9      | 0.7%    | 11     | 0.7%    |
| Two or More Races          | 8      | 0.9%    | 16     | 1.2%    | 21     | 1.3%    |
| Hispanic Origin (Any Race) | 18     | 2.0%    | 29     | 2.1%    | 33     | 2.1%    |

## 2019 HOUSEHOLD INCOME

| CENSUS                     | 20     | 2010    |        | 2019    |        | 24      |
|----------------------------|--------|---------|--------|---------|--------|---------|
| RACE AND ETHNICITY         | NUMBER | PERCENT | NUMBER | PERCENT | NUMBER | PERCENT |
| White Alone                | 11,705 | 93.8%   | 14,800 | 93.0%   | 16,332 | 92.4%   |
| Black Alone                | 363    | 2.9%    | 478    | 3.0%    | 538    | 3.0%    |
| American Indian Alone      | 45     | 0.4%    | 57     | 0.4%    | 69     | 0.4%    |
| Asian Alone                | 97     | 0.8%    | 153    | 1.0%    | 198    | 1.1%    |
| Pacific Islander Alone     | 1      | 0.0%    | 2      | 0.0% 3  | 0.0%   |         |
| Some Other Race Alone      | 137    | 1.1%    | 201    | 1.3%    | 252    | 1.4%    |
| Two or More Races          | 132    | 1.1%    | 220    | 1.4%    | 292    | 1.7%    |
| Hispanic Origin (Any Race) | 360    | 2.9%    | 510    | 3.2%    | 614    | 3.5%    |
|                            |        |         |        |         |        |         |