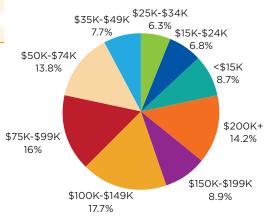

#### **2019 HOUSEHOLD INCOME**

| CENSUS                     | 2010   |         | 2019   |         | 20     | 24      |
|----------------------------|--------|---------|--------|---------|--------|---------|
| RACE AND ETHNICITY         | NUMBER | PERCENT | NUMBER | PERCENT | NUMBER | PERCENT |
| White Alone                | 839    | 95.1%   | 1,309  | 94.7%   | 1,471  | 94.4%   |
| Black Alone                | 20     | 2.3%    | 31     | 2.2%    | 35     | 2.2%    |
| American Indian Alone      | 3 O.   | 3%      | 5      | 0.4%    | 6      | 0.4%    |
| Asian Alone                | 6      | 0.7%    | 12     | 0.9%    | 15     | 1.0%    |
| Pacific Islander Alone     | 0      | 0.0%    | 0      | 0.0%    | 0      | 0.0%    |
| Some Other Race Alone      | 6      | 0.7%    | 9      | 0.7%    | 11     | 0.7%    |
| Two or More Races          | 8      | 0.9%    | 16     | 1.2%    | 21     | 1.3%    |
| Hispanic Origin (Any Race) | 18     | 2.0%    | 29     | 2.1%    | 33     | 2.1%    |

## 2019 HOUSEHOLD INCOME

| CENSUS                     | 20     | 2010    |        | 2019    |        | 24      |
|----------------------------|--------|---------|--------|---------|--------|---------|
| RACE AND ETHNICITY         | NUMBER | PERCENT | NUMBER | PERCENT | NUMBER | PERCENT |
| White Alone                | 11,705 | 93.8%   | 14,800 | 93.0%   | 16,332 | 92.4%   |
| Black Alone                | 363    | 2.9%    | 478    | 3.0%    | 538    | 3.0%    |
| American Indian Alone      | 45     | 0.4%    | 57     | 0.4%    | 69     | 0.4%    |
| Asian Alone                | 97     | 0.8%    | 153    | 1.0%    | 198    | 1.1%    |
| Pacific Islander Alone     | 1      | 0.0%    | 2      | 0.0% 3  | 0.0%   |         |
| Some Other Race Alone      | 137    | 1.1%    | 201    | 1.3%    | 252    | 1.4%    |
| Two or More Races          | 132    | 1.1%    | 220    | 1.4%    | 292    | 1.7%    |
| Hispanic Origin (Any Race) | 360    | 2.9%    | 510    | 3.2%    | 614    | 3.5%    |
|                            |        |         |        |         |        |         |