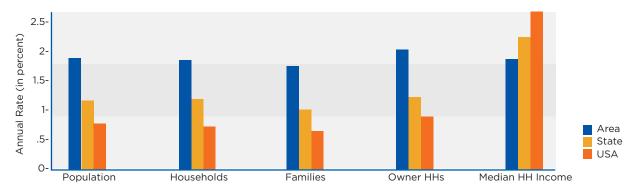

| ropulation                           |       |         | 003    |         | 1,500     | 1,500    |
|--------------------------------------|-------|---------|--------|---------|-----------|----------|
| Households                           |       |         | 325    |         | 486       | 548      |
| Families                             |       |         | 262    |         | 394       | 443      |
| Average Household Size               |       |         | 2.71   |         | 2.84      | 2.84     |
| Owner Occupied Housing Units         |       |         | 273    |         | 422       | 477      |
| Renter Occupied Housing Units        |       |         | 52     |         | 65        | 71       |
| Median Age                           |       |         | 41.1   |         | 45.2      | 46.8     |
| <b>TRENDS: 2019 - 2024 ANNUAL RA</b> | TE    |         | AREA   |         | STATE     | NATIONAL |
| Population                           |       |         | 2.48%  |         | 1.14%     | 0.77%    |
| Households                           |       |         | 2.43%  |         | 1.13%     | 0.75%    |
| Families                             |       |         | 2.37%  |         | 1.04%     | 0.68%    |
| Owner HHs                            |       |         | 2.48%  |         | 1.28%     | 0.92%    |
| Median Household Income              |       |         | 1.20%  |         | 2.34%     | 2.70%    |
|                                      |       |         | 2019   |         | 202       |          |
| HOUSEHOLDS BY INCOME                 |       | NUMBI   |        | CENT    | NUMBER    | PERCENT  |
| <\$15,000                            |       | 33      |        | 8%      | 31        | 5.7%     |
| \$15,000 - \$24,999                  |       | 29      |        | 0%      | 32        | 5.8%     |
| \$25,000 - \$34,999                  |       | 31      |        | 4%      | 31        | 5.7%     |
| \$35,000 - \$49,999                  |       | 30      |        | 2%      | 32        | 5.8%     |
| \$50,000 - \$74,999                  |       | 62      |        |         | 69        | 12.6%    |
| \$75,000 - \$99,999                  |       | 67      |        | 8%      | 74        | 13.5%    |
| \$100,000 - \$149,999                | 89    |         |        | .3%     | 99        | 18.1%    |
| \$150,000 - \$199,999                |       | 56      |        | 5%      | 78        | 14.2%    |
| \$200,000+                           |       | 89      |        | .3%     | 102       | 18.6%    |
| Median Household Income              |       | \$95,78 |        |         | \$101,687 | 101070   |
| Average Household Income             |       | \$128,6 |        |         | \$138,580 |          |
| Per Capita Income                    |       | \$46,76 |        |         | \$50,227  |          |
|                                      | CENSU | JS 2010 |        | 019     |           | 024      |
| POPULATION BY AGE                    |       | PERCENT | NUMBER | PERCENT |           | PERCENT  |
| 0 - 4                                | 51    | 5.8%    | 65     | 4.7%    | 72        | 4.6%     |
| 5 - 9                                | 69    | 7.8%    | 82     | 5.9%    | 85        | 5.5%     |
| 10 - 14                              | 68    | 7.7%    | 99     | 7.2%    | 101       | 6.5%     |
| 15 - 19                              | 60    | 6.8%    | 96     | 7.0%    | 100       | 6.4%     |
| 20 - 24                              | 32    | 3.6%    | 61     | 4.4%    | 66        | 4.2%     |
| 25 - 34                              | 75    | 8.5%    | 122    | 8.8%    | 142       | 9.1%     |
| 35 - 44                              | 145   | 16.5%   | 159    | 11.5%   | 175       | 11.2%    |
| 45 - 54                              | 161   | 18.3%   | 232    | 16.8%   | 230       | 14.8%    |
| 55 - 64                              | 127 1 | 4.4%    | 227    | 16.5%   | 259       | 16.6%    |
| 65 - 74                              | 62    | 7.0%    | 158    | 11.5%   | 200       | 12.8%    |
| 75 - 84                              | 23    | 2.6%    | 61     | 4.4%    | 104       | 6.7%     |
|                                      |       |         |        |         |           |          |
| 85+                                  | 8     | 0.9%    | 17     | 1.2%    | 24        | 1.5%     |

| Population                           |        |           | 12,4/9 |         | 15,910    | 17,684   |
|--------------------------------------|--------|-----------|--------|---------|-----------|----------|
| Households                           |        |           | 4,889  |         | 6,164     | 6,826    |
| Families                             |        |           | 3,743  |         | 4,680     | 5,168    |
| Average Household Size               |        |           | 2.55   |         | 2.58      | 2.59     |
| Owner Occupied Housing Units         |        |           | 4,059  |         | 5,155     | 5,749    |
| Renter Occupied Housing Units        |        |           | 830    |         | 1,009     | 1,077    |
| Median Age                           |        |           | 41.9   |         | 45.1      | 46.3     |
| <b>TRENDS: 2019 - 2024 ANNUAL RA</b> | TE     |           | AREA   |         | STATE     | NATIONAL |
| Population                           |        |           | 2.14%  |         | 1.14%     | 0.77%    |
| Households                           |        |           | 2.06%  |         | 1.13%     | 0.75%    |
| Families                             |        |           | 2.00%  |         | 1.04%     | 0.68%    |
| Owner HHs                            |        |           | 2.21%  |         | 1.28%     | 0.92%    |
| Median Household Income              |        |           | 1.81%  |         | 2.34%     | 2.70%    |
|                                      |        |           | 2019   |         | 202       | 24       |
| HOUSEHOLDS BY INCOME                 |        | NUMBE     |        | CENT    | NUMBER    | PERCENT  |
| <\$15,000                            |        | 535       | 8.     | 7%      | 490       | 7.2%     |
| \$15,000 - \$24,999                  |        | 418       | 6.     | 8%      | 400       | 5.9%     |
| \$25,000 - \$34,999                  |        | 390       | 6.     | 3%      | 375       | 5.5%     |
| \$35,000 - \$49,999                  |        | 472       | 7.     | .7%     | 471       | 6.9%     |
| \$50,000 - \$74,999                  |        | 849       | 13     | .8%     | 897       | 13.1%    |
| \$75,000 - \$99,999                  | 987    |           | 16     | .0%     | 1,074     | 15.7%    |
| \$100,000 - \$149,999                |        | 1,091     | 17.    | .7%     | 1,281     | 18.8%    |
| \$150,000 - \$199,999                |        | 546       | 8.     | 9%      | 772       | 11.3%    |
| \$200,000+                           |        | 875       | 14     | .2%     | 1,065     | 15.6%    |
| Median Household Income              |        | \$83,746  | 6      |         | \$91,602  |          |
| Average Household Income             |        | \$114,140 |        |         | \$127,377 |          |
| Per Capita Income                    |        | \$44,129  | 9      |         | \$49,101  |          |
|                                      | CENSU  | IS 2010   | 20     | 019     | 20        | 024      |
| POPULATION BY AGE                    | NUMBER | PERCENT   | NUMBER | PERCENT | NUMBER    | PERCENT  |
| 0 - 4                                | 736    | 5.9%      | 779    | 4.9%    | 840       | 4.8%     |
| 5 - 9                                | 892    | 7.1%      | 954    | 6.0%    | 990       | 5.6%     |
| 10 - 14                              | 848    | 6.8%      | 1,101  | 6.9%    | 1,144     | 6.5%     |
| 15 - 19                              | 769    | 6.2%      | 982    | 6.2%    | 1,106     | 6.3%     |
| 20 - 24                              | 479    | 3.8%      | 659    | 4.1%    | 695       | 3.9%     |
| 25 - 34                              | 1,170  | 9.4%      | 1,509  | 9.5%    | 1,627     | 9.2%     |
| 35 - 44                              | 1,980  | 15.9%     | 1,949  | 12.3%   | 2,124     | 12.0%    |
| 45 - 54                              | 2,245  | 18.0%     | 2,531  | 15.9%   | 2,541     | 14.4%    |
| 55 - 64                              | 1,840  | 14.7%     | 2,578  | 16.2%   | 2,824     | 16.0%    |
| 65 - 74                              | 991    | 7.9%      | 1,876  | 11.8%   | 2,277     | 12.9%    |
|                                      | 331    |           |        |         |           |          |
| 75 - 84                              | 404    | 3.2%      | 773    | 4.9%    | 1,224     | 6.9%     |

| Population                                                                |                                                           |                                                         | 25,843                                                      |                                                         | 31,573                                                      | 34,689                                          |
|---------------------------------------------------------------------------|-----------------------------------------------------------|---------------------------------------------------------|-------------------------------------------------------------|---------------------------------------------------------|-------------------------------------------------------------|-------------------------------------------------|
| Households                                                                |                                                           |                                                         | 10,108                                                      |                                                         | 12,195                                                      | 13,350                                          |
| Families                                                                  |                                                           |                                                         | 7,765                                                       |                                                         | 9,301                                                       | 10,154                                          |
| Average Household Size                                                    |                                                           |                                                         | 2.56                                                        |                                                         | 2.59                                                        | 2.60                                            |
| Owner Occupied Housing Units                                              |                                                           |                                                         | 8,486                                                       |                                                         | 0,269                                                       | 11,312                                          |
| Renter Occupied Housing Units                                             |                                                           |                                                         | 1,622                                                       |                                                         | 1,927                                                       | 2,038                                           |
| Median Age                                                                |                                                           |                                                         | 42.5                                                        |                                                         | 45.6                                                        | 47.1                                            |
| TRENDS: 2019 - 2024 ANNUAL RA                                             | ATE                                                       |                                                         | AREA                                                        |                                                         | STATE                                                       | NATIONAL                                        |
| Population                                                                |                                                           |                                                         | 1.90%                                                       |                                                         | 1.14%                                                       | 0.77%                                           |
| Households                                                                |                                                           |                                                         | 1.83%                                                       |                                                         | 1.13%                                                       | 0.75%                                           |
| Families                                                                  |                                                           |                                                         | 1.77%                                                       |                                                         | 1.04%                                                       | 0.68%                                           |
| Owner HHs                                                                 |                                                           |                                                         | 1.95%                                                       |                                                         | 1.28%                                                       | 0.92%                                           |
| Median Household Income                                                   |                                                           |                                                         | 1.85%                                                       | :                                                       | 2.34%                                                       | 2.70%                                           |
|                                                                           |                                                           |                                                         | 2019                                                        |                                                         | 202                                                         | 24                                              |
| HOUSEHOLDS BY INCOME                                                      |                                                           | NUMBER                                                  |                                                             | CENT                                                    | NUMBER                                                      | PERCENT                                         |
| <\$15,000                                                                 |                                                           | 839                                                     |                                                             | 9%                                                      | 763                                                         | 5.7%                                            |
| \$15,000 - \$24,999                                                       |                                                           | 850                                                     | 7.0                                                         | O%                                                      | 793                                                         | 5.9%                                            |
| \$25,000 - \$34,999                                                       |                                                           | 694                                                     | 5.                                                          | 7%                                                      | 658                                                         | 4.9%                                            |
| \$35,000 - \$49,999                                                       |                                                           | 1,059                                                   | 8.                                                          | .7%                                                     | 1,052                                                       | 7.9%                                            |
| \$50,000 - \$74,999                                                       |                                                           | 1,868                                                   | 15                                                          | .3%                                                     | 1,956                                                       | 14.7%                                           |
| \$75,000 - \$99,999                                                       |                                                           | 1,802                                                   | 14                                                          | .8%                                                     | 1,946                                                       | 14.6%                                           |
| \$100,000 - \$149,999                                                     |                                                           | 2,126                                                   | 17.                                                         | 4%                                                      | 2,487                                                       | 18.6%                                           |
| \$150,000 - \$199,999                                                     |                                                           | 1,007                                                   | 8.                                                          | 3%                                                      | 1,392                                                       | 10.4%                                           |
| \$200,000+                                                                |                                                           | 1,950                                                   | 16                                                          | .0%                                                     | 2,303                                                       | 17.3%                                           |
| Median Household Income                                                   |                                                           | \$84,154                                                |                                                             |                                                         | \$92,251                                                    |                                                 |
| Average Household Income                                                  |                                                           | \$121,211                                               |                                                             |                                                         | \$133,775                                                   |                                                 |
| Per Capita Income                                                         |                                                           | \$46,535                                                |                                                             |                                                         | \$51,184                                                    |                                                 |
|                                                                           | CENSU                                                     | JS 2010                                                 | 20                                                          | 019                                                     | 20                                                          | 24                                              |
| POPULATION BY AGE                                                         | NUMBER                                                    | PERCENT                                                 | NUMBER                                                      | PERCENT                                                 | NUMBER                                                      | PERCENT                                         |
| 0 - 4                                                                     | 1,440                                                     | 5.6%                                                    | 1,492                                                       | 4.7%                                                    | 1,588                                                       | 4.6%                                            |
| 5 - 9                                                                     | 1,863                                                     | 7.2%                                                    | 1,855                                                       | 5.9%                                                    | 1,907                                                       | 5.5%                                            |
| ~ ~                                                                       | 1,000                                                     | 7.270                                                   | 1,000                                                       |                                                         |                                                             |                                                 |
| 10 - 14                                                                   | 1,848                                                     | 7.2%                                                    | 2,233                                                       | 7.1%                                                    | 2,217                                                       | 6.4%                                            |
|                                                                           | 1,848<br>1,626                                            |                                                         |                                                             | 7.1%<br>6.3%                                            |                                                             | 6.4%<br>6.3%                                    |
| 10 - 14                                                                   | 1,848                                                     | 7.2%                                                    | 2,233                                                       | 7.1%                                                    | 2,217                                                       |                                                 |
| 10 - 14<br>15 - 19                                                        | 1,848<br>1,626                                            | 7.2%<br>6.3%                                            | 2,233<br>1,983                                              | 7.1%<br>6.3%                                            | 2,217<br>2,192                                              | 6.3%                                            |
| 10 - 14<br>15 - 19<br>20 - 24                                             | 1,848<br>1,626<br>947                                     | 7.2%<br>6.3%<br>3.7%                                    | 2,233<br>1,983<br>1,295                                     | 7.1%<br>6.3%<br>4.1%                                    | 2,217<br>2,192<br>1,347                                     | 6.3%<br>3.9%                                    |
| 10 - 14<br>15 - 19<br>20 - 24<br>25 - 34                                  | 1,848<br>1,626<br>947<br>2,261                            | 7.2%<br>6.3%<br>3.7%<br>8.7%                            | 2,233<br>1,983<br>1,295<br>2,873                            | 7.1%<br>6.3%<br>4.1%<br>9.1%                            | 2,217<br>2,192<br>1,347<br>3,096                            | 6.3%<br>3.9%<br>8.9%                            |
| 10 - 14<br>15 - 19<br>20 - 24<br>25 - 34<br>35 - 44                       | 1,848<br>1,626<br>947<br>2,261<br>4,042                   | 7.2%<br>6.3%<br>3.7%<br>8.7%<br>15.6%                   | 2,233<br>1,983<br>1,295<br>2,873<br>3,750                   | 7.1%<br>6.3%<br>4.1%<br>9.1%<br>11.9%                   | 2,217<br>2,192<br>1,347<br>3,096<br>4,021                   | 6.3%<br>3.9%<br>8.9%<br>11.6%                   |
| 10 - 14<br>15 - 19<br>20 - 24<br>25 - 34<br>35 - 44<br>45 - 54            | 1,848<br>1,626<br>947<br>2,261<br>4,042<br>4,767          | 7.2%<br>6.3%<br>3.7%<br>8.7%<br>15.6%<br>18.4%          | 2,233<br>1,983<br>1,295<br>2,873<br>3,750<br>5,142          | 7.1%<br>6.3%<br>4.1%<br>9.1%<br>11.9%<br>16.3%          | 2,217<br>2,192<br>1,347<br>3,096<br>4,021<br>5,077          | 6.3%<br>3.9%<br>8.9%<br>11.6%<br>14.6%          |
| 10 - 14<br>15 - 19<br>20 - 24<br>25 - 34<br>35 - 44<br>45 - 54<br>55 - 64 | 1,848<br>1,626<br>947<br>2,261<br>4,042<br>4,767<br>3,788 | 7.2%<br>6.3%<br>3.7%<br>8.7%<br>15.6%<br>18.4%<br>14.7% | 2,233<br>1,983<br>1,295<br>2,873<br>3,750<br>5,142<br>5,195 | 7.1%<br>6.3%<br>4.1%<br>9.1%<br>11.9%<br>16.3%<br>16.5% | 2,217<br>2,192<br>1,347<br>3,096<br>4,021<br>5,077<br>5,700 | 6.3%<br>3.9%<br>8.9%<br>11.6%<br>14.6%<br>16.4% |