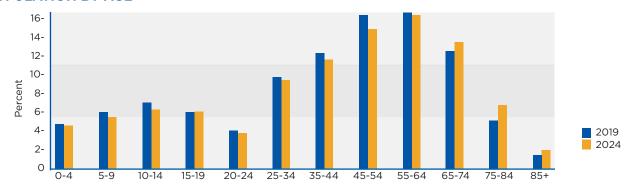

| ropulation                           |       |         | 003    |         | 1,500     | 1,500    |
|--------------------------------------|-------|---------|--------|---------|-----------|----------|
| Households                           |       |         | 325    |         | 486       | 548      |
| Families                             |       |         | 262    |         | 394       | 443      |
| Average Household Size               |       |         | 2.71   |         | 2.84      | 2.84     |
| Owner Occupied Housing Units         |       |         | 273    |         | 422       | 477      |
| Renter Occupied Housing Units        |       |         | 52     |         | 65        | 71       |
| Median Age                           |       |         | 41.1   |         | 45.2      | 46.8     |
| <b>TRENDS: 2019 - 2024 ANNUAL RA</b> | TE    |         | AREA   |         | STATE     | NATIONAL |
| Population                           |       |         | 2.48%  |         | 1.14%     | 0.77%    |
| Households                           |       |         | 2.43%  |         | 1.13%     | 0.75%    |
| Families                             |       |         | 2.37%  |         | 1.04%     | 0.68%    |
| Owner HHs                            |       |         | 2.48%  |         | 1.28%     | 0.92%    |
| Median Household Income              |       |         | 1.20%  |         | 2.34%     | 2.70%    |
|                                      |       |         | 2019   |         | 202       |          |
| HOUSEHOLDS BY INCOME                 |       | NUMBI   |        | CENT    | NUMBER    | PERCENT  |
| <\$15,000                            |       | 33      |        | 8%      | 31        | 5.7%     |
| \$15,000 - \$24,999                  |       | 29      |        | 0%      | 32        | 5.8%     |
| \$25,000 - \$34,999                  |       | 31      |        | 4%      | 31        | 5.7%     |
| \$35,000 - \$49,999                  |       | 30      |        | 2%      | 32        | 5.8%     |
| \$50,000 - \$74,999                  |       | 62      |        |         | 69        | 12.6%    |
| \$75,000 - \$99,999                  |       | 67      |        | 8%      | 74        | 13.5%    |
| \$100,000 - \$149,999                | 89    |         |        | .3%     | 99        | 18.1%    |
| \$150,000 - \$199,999                |       | 56      |        | 5%      | 78        | 14.2%    |
| \$200,000+                           |       | 89      |        | .3%     | 102       | 18.6%    |
| Median Household Income              |       | \$95,78 |        |         | \$101,687 | 101070   |
| Average Household Income             |       | \$128,6 |        |         | \$138,580 |          |
| Per Capita Income                    |       | \$46,76 |        |         | \$50,227  |          |
|                                      | CENSU | JS 2010 |        | 019     |           | 024      |
| POPULATION BY AGE                    |       | PERCENT | NUMBER | PERCENT |           | PERCENT  |
| 0 - 4                                | 51    | 5.8%    | 65     | 4.7%    | 72        | 4.6%     |
| 5 - 9                                | 69    | 7.8%    | 82     | 5.9%    | 85        | 5.5%     |
| 10 - 14                              | 68    | 7.7%    | 99     | 7.2%    | 101       | 6.5%     |
| 15 - 19                              | 60    | 6.8%    | 96     | 7.0%    | 100       | 6.4%     |
| 20 - 24                              | 32    | 3.6%    | 61     | 4.4%    | 66        | 4.2%     |
| 25 - 34                              | 75    | 8.5%    | 122    | 8.8%    | 142       | 9.1%     |
| 35 - 44                              | 145   | 16.5%   | 159    | 11.5%   | 175       | 11.2%    |
| 45 - 54                              | 161   | 18.3%   | 232    | 16.8%   | 230       | 14.8%    |
| 55 - 64                              | 127 1 | 4.4%    | 227    | 16.5%   | 259       | 16.6%    |
| 65 - 74                              | 62    | 7.0%    | 158    | 11.5%   | 200       | 12.8%    |
| 75 - 84                              | 23    | 2.6%    | 61     | 4.4%    | 104       | 6.7%     |
|                                      |       |         |        |         |           |          |
| 85+                                  | 8     | 0.9%    | 17     | 1.2%    | 24        | 1.5%     |

| Population                           |        |           | 12,4/9 |         | 15,910    | 17,684   |
|--------------------------------------|--------|-----------|--------|---------|-----------|----------|
| Households                           |        |           | 4,889  |         | 6,164     | 6,826    |
| Families                             |        |           | 3,743  |         | 4,680     | 5,168    |
| Average Household Size               |        |           | 2.55   |         | 2.58      | 2.59     |
| Owner Occupied Housing Units         |        |           | 4,059  |         | 5,155     | 5,749    |
| Renter Occupied Housing Units        |        |           | 830    |         | 1,009     | 1,077    |
| Median Age                           |        |           | 41.9   |         | 45.1      | 46.3     |
| <b>TRENDS: 2019 - 2024 ANNUAL RA</b> | TE     |           | AREA   |         | STATE     | NATIONAL |
| Population                           |        |           | 2.14%  |         | 1.14%     | 0.77%    |
| Households                           |        |           | 2.06%  |         | 1.13%     | 0.75%    |
| Families                             |        |           | 2.00%  |         | 1.04%     | 0.68%    |
| Owner HHs                            |        |           | 2.21%  |         | 1.28%     | 0.92%    |
| Median Household Income              |        |           | 1.81%  |         | 2.34%     | 2.70%    |
|                                      |        |           | 2019   |         | 202       | 24       |
| HOUSEHOLDS BY INCOME                 |        | NUMBE     |        | CENT    | NUMBER    | PERCENT  |
| <\$15,000                            |        | 535       | 8.     | 7%      | 490       | 7.2%     |
| \$15,000 - \$24,999                  |        | 418       | 6.     | 8%      | 400       | 5.9%     |
| \$25,000 - \$34,999                  |        | 390       | 6.     | 3%      | 375       | 5.5%     |
| \$35,000 - \$49,999                  |        | 472       | 7.     | .7%     | 471       | 6.9%     |
| \$50,000 - \$74,999                  |        | 849       | 13     | .8%     | 897       | 13.1%    |
| \$75,000 - \$99,999                  | 987    |           | 16     | .0%     | 1,074     | 15.7%    |
| \$100,000 - \$149,999                |        | 1,091     | 17.    | .7%     | 1,281     | 18.8%    |
| \$150,000 - \$199,999                |        | 546       | 8.     | 9%      | 772       | 11.3%    |
| \$200,000+                           |        | 875       | 14     | .2%     | 1,065     | 15.6%    |
| Median Household Income              |        | \$83,746  | 6      |         | \$91,602  |          |
| Average Household Income             |        | \$114,140 |        |         | \$127,377 |          |
| Per Capita Income                    |        | \$44,129  | 9      |         | \$49,101  |          |
|                                      | CENSU  | IS 2010   | 20     | 019     | 20        | 024      |
| POPULATION BY AGE                    | NUMBER | PERCENT   | NUMBER | PERCENT | NUMBER    | PERCENT  |
| 0 - 4                                | 736    | 5.9%      | 779    | 4.9%    | 840       | 4.8%     |
| 5 - 9                                | 892    | 7.1%      | 954    | 6.0%    | 990       | 5.6%     |
| 10 - 14                              | 848    | 6.8%      | 1,101  | 6.9%    | 1,144     | 6.5%     |
| 15 - 19                              | 769    | 6.2%      | 982    | 6.2%    | 1,106     | 6.3%     |
| 20 - 24                              | 479    | 3.8%      | 659    | 4.1%    | 695       | 3.9%     |
| 25 - 34                              | 1,170  | 9.4%      | 1,509  | 9.5%    | 1,627     | 9.2%     |
| 35 - 44                              | 1,980  | 15.9%     | 1,949  | 12.3%   | 2,124     | 12.0%    |
| 45 - 54                              | 2,245  | 18.0%     | 2,531  | 15.9%   | 2,541     | 14.4%    |
| 55 - 64                              | 1,840  | 14.7%     | 2,578  | 16.2%   | 2,824     | 16.0%    |
| 65 - 74                              | 991    | 7.9%      | 1,876  | 11.8%   | 2,277     | 12.9%    |
|                                      | 331    |           |        |         |           |          |
| 75 - 84                              | 404    | 3.2%      | 773    | 4.9%    | 1,224     | 6.9%     |

| Population                                                                |                                                           |                                                         | 25,843                                                      |                                                         | 31,573                                                      | 34,689                                          |
|---------------------------------------------------------------------------|-----------------------------------------------------------|---------------------------------------------------------|-------------------------------------------------------------|---------------------------------------------------------|-------------------------------------------------------------|-------------------------------------------------|
| Households                                                                |                                                           |                                                         | 10,108                                                      |                                                         | 12,195                                                      | 13,350                                          |
| Families                                                                  |                                                           |                                                         | 7,765                                                       |                                                         | 9,301                                                       | 10,154                                          |
| Average Household Size                                                    |                                                           |                                                         | 2.56                                                        |                                                         | 2.59                                                        | 2.60                                            |
| Owner Occupied Housing Units                                              |                                                           |                                                         | 8,486                                                       |                                                         | 0,269                                                       | 11,312                                          |
| Renter Occupied Housing Units                                             |                                                           |                                                         | 1,622                                                       |                                                         | 1,927                                                       | 2,038                                           |
| Median Age                                                                |                                                           |                                                         | 42.5                                                        |                                                         | 45.6                                                        | 47.1                                            |
| TRENDS: 2019 - 2024 ANNUAL RA                                             | ATE                                                       |                                                         | AREA                                                        |                                                         | STATE                                                       | NATIONAL                                        |
| Population                                                                |                                                           |                                                         | 1.90%                                                       |                                                         | 1.14%                                                       | 0.77%                                           |
| Households                                                                |                                                           |                                                         | 1.83%                                                       |                                                         | 1.13%                                                       | 0.75%                                           |
| Families                                                                  |                                                           |                                                         | 1.77%                                                       |                                                         | 1.04%                                                       | 0.68%                                           |
| Owner HHs                                                                 |                                                           |                                                         | 1.95%                                                       |                                                         | 1.28%                                                       | 0.92%                                           |
| Median Household Income                                                   |                                                           |                                                         | 1.85%                                                       | :                                                       | 2.34%                                                       | 2.70%                                           |
|                                                                           |                                                           |                                                         | 2019                                                        |                                                         | 202                                                         | 24                                              |
| HOUSEHOLDS BY INCOME                                                      |                                                           | NUMBER                                                  |                                                             | CENT                                                    | NUMBER                                                      | PERCENT                                         |
| <\$15,000                                                                 |                                                           | 839                                                     |                                                             | 9%                                                      | 763                                                         | 5.7%                                            |
| \$15,000 - \$24,999                                                       |                                                           | 850                                                     | 7.0                                                         | O%                                                      | 793                                                         | 5.9%                                            |
| \$25,000 - \$34,999                                                       |                                                           | 694                                                     | 5.                                                          | 7%                                                      | 658                                                         | 4.9%                                            |
| \$35,000 - \$49,999                                                       |                                                           | 1,059                                                   | 8.                                                          | .7%                                                     | 1,052                                                       | 7.9%                                            |
| \$50,000 - \$74,999                                                       |                                                           | 1,868                                                   | 15                                                          | .3%                                                     | 1,956                                                       | 14.7%                                           |
| \$75,000 - \$99,999                                                       |                                                           | 1,802                                                   | 14                                                          | .8%                                                     | 1,946                                                       | 14.6%                                           |
| \$100,000 - \$149,999                                                     |                                                           | 2,126                                                   | 17.                                                         | 4%                                                      | 2,487                                                       | 18.6%                                           |
| \$150,000 - \$199,999                                                     |                                                           | 1,007                                                   | 8.                                                          | 3%                                                      | 1,392                                                       | 10.4%                                           |
| \$200,000+                                                                |                                                           | 1,950                                                   | 16                                                          | .0%                                                     | 2,303                                                       | 17.3%                                           |
| Median Household Income                                                   |                                                           | \$84,154                                                |                                                             |                                                         | \$92,251                                                    |                                                 |
| Average Household Income                                                  |                                                           | \$121,211                                               |                                                             |                                                         | \$133,775                                                   |                                                 |
| Per Capita Income                                                         |                                                           | \$46,535                                                |                                                             |                                                         | \$51,184                                                    |                                                 |
|                                                                           | CENSU                                                     | JS 2010                                                 | 20                                                          | 019                                                     | 20                                                          | 24                                              |
| POPULATION BY AGE                                                         | NUMBER                                                    | PERCENT                                                 | NUMBER                                                      | PERCENT                                                 | NUMBER                                                      | PERCENT                                         |
| 0 - 4                                                                     | 1,440                                                     | 5.6%                                                    | 1,492                                                       | 4.7%                                                    | 1,588                                                       | 4.6%                                            |
| 5 - 9                                                                     | 1,863                                                     | 7.2%                                                    | 1,855                                                       | 5.9%                                                    | 1,907                                                       | 5.5%                                            |
| ~ ~                                                                       | 1,000                                                     | 7.270                                                   | 1,000                                                       |                                                         |                                                             |                                                 |
| 10 - 14                                                                   | 1,848                                                     | 7.2%                                                    | 2,233                                                       | 7.1%                                                    | 2,217                                                       | 6.4%                                            |
|                                                                           | 1,848<br>1,626                                            |                                                         |                                                             | 7.1%<br>6.3%                                            |                                                             | 6.4%<br>6.3%                                    |
| 10 - 14                                                                   | 1,848                                                     | 7.2%                                                    | 2,233                                                       | 7.1%                                                    | 2,217                                                       |                                                 |
| 10 - 14<br>15 - 19                                                        | 1,848<br>1,626                                            | 7.2%<br>6.3%                                            | 2,233<br>1,983                                              | 7.1%<br>6.3%                                            | 2,217<br>2,192                                              | 6.3%                                            |
| 10 - 14<br>15 - 19<br>20 - 24                                             | 1,848<br>1,626<br>947                                     | 7.2%<br>6.3%<br>3.7%                                    | 2,233<br>1,983<br>1,295                                     | 7.1%<br>6.3%<br>4.1%                                    | 2,217<br>2,192<br>1,347                                     | 6.3%<br>3.9%                                    |
| 10 - 14<br>15 - 19<br>20 - 24<br>25 - 34                                  | 1,848<br>1,626<br>947<br>2,261                            | 7.2%<br>6.3%<br>3.7%<br>8.7%                            | 2,233<br>1,983<br>1,295<br>2,873                            | 7.1%<br>6.3%<br>4.1%<br>9.1%                            | 2,217<br>2,192<br>1,347<br>3,096                            | 6.3%<br>3.9%<br>8.9%                            |
| 10 - 14<br>15 - 19<br>20 - 24<br>25 - 34<br>35 - 44                       | 1,848<br>1,626<br>947<br>2,261<br>4,042                   | 7.2%<br>6.3%<br>3.7%<br>8.7%<br>15.6%                   | 2,233<br>1,983<br>1,295<br>2,873<br>3,750                   | 7.1%<br>6.3%<br>4.1%<br>9.1%<br>11.9%                   | 2,217<br>2,192<br>1,347<br>3,096<br>4,021                   | 6.3%<br>3.9%<br>8.9%<br>11.6%                   |
| 10 - 14<br>15 - 19<br>20 - 24<br>25 - 34<br>35 - 44<br>45 - 54            | 1,848<br>1,626<br>947<br>2,261<br>4,042<br>4,767          | 7.2%<br>6.3%<br>3.7%<br>8.7%<br>15.6%<br>18.4%          | 2,233<br>1,983<br>1,295<br>2,873<br>3,750<br>5,142          | 7.1%<br>6.3%<br>4.1%<br>9.1%<br>11.9%<br>16.3%          | 2,217<br>2,192<br>1,347<br>3,096<br>4,021<br>5,077          | 6.3%<br>3.9%<br>8.9%<br>11.6%<br>14.6%          |
| 10 - 14<br>15 - 19<br>20 - 24<br>25 - 34<br>35 - 44<br>45 - 54<br>55 - 64 | 1,848<br>1,626<br>947<br>2,261<br>4,042<br>4,767<br>3,788 | 7.2%<br>6.3%<br>3.7%<br>8.7%<br>15.6%<br>18.4%<br>14.7% | 2,233<br>1,983<br>1,295<br>2,873<br>3,750<br>5,142<br>5,195 | 7.1%<br>6.3%<br>4.1%<br>9.1%<br>11.9%<br>16.3%<br>16.5% | 2,217<br>2,192<br>1,347<br>3,096<br>4,021<br>5,077<br>5,700 | 6.3%<br>3.9%<br>8.9%<br>11.6%<br>14.6%<br>16.4% |