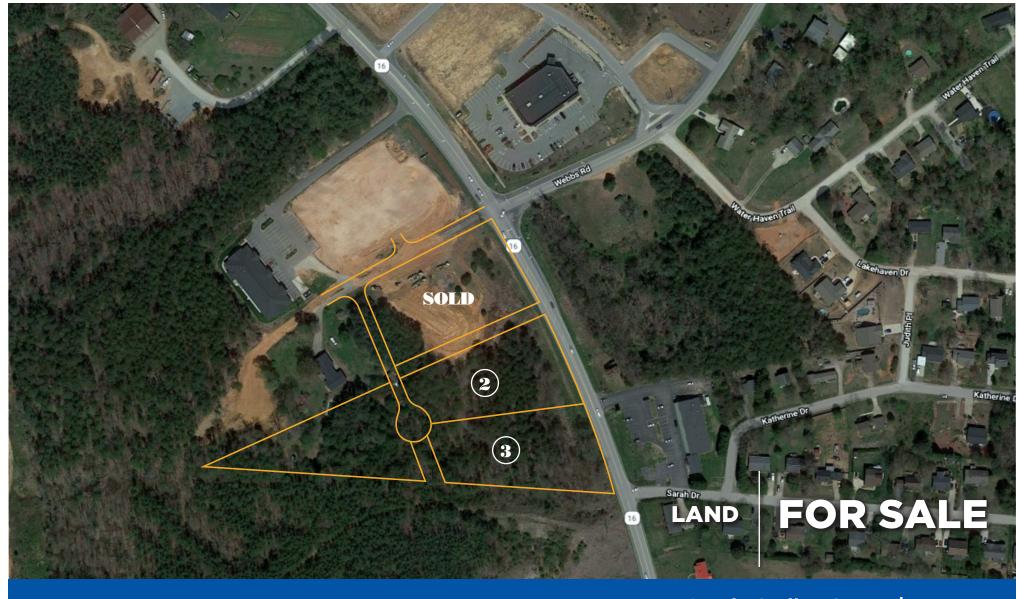

Austin Smiles Court | Denver

Two lots of land available along Highway 16 Business and within the Grande Lake Crossing development.

DOUG CORE 704 661 8323 doug.core@cbcmeca.com SAM KLINE, CCIM o 704 266 5039 c 704 777 6003

#### **ACREAGE\***

Total: 3.66 acres Lot 2: 1.25 acres Lot 3: 1.15 acres

#### **FEATURES**

- Frontage on well-travelled Highway 16
- Large amount of residential development along Webbs Rd. which empties into this intersection

## **LIST PRICE**

Lot 2 \$650,000 Lot 3 \$625,000