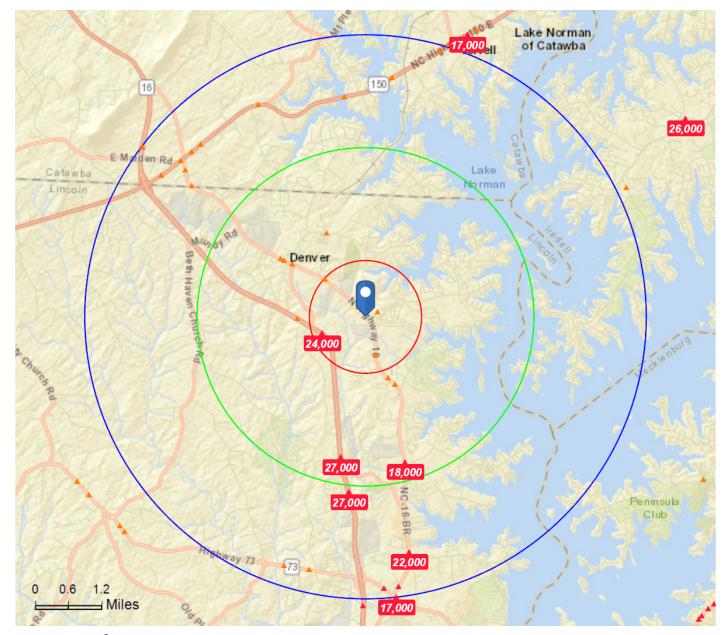

## TRAFFIC COUNT MAP

Average Daily Traffic Volume 1, 3 & 5 Mile Radii

- ▲ Up to 6,000 vehicles per day
- **6,001 15,000**
- **15,001 30,000**
- **30,001 50,000**
- **50,001 100,000**
- ▲ More than 100,000 per day