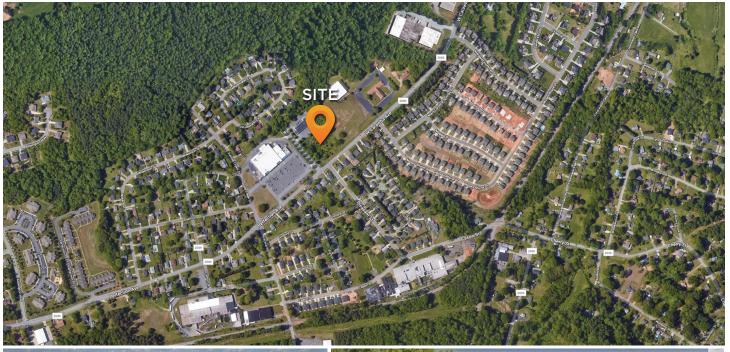

**Perfection Road Outparcel 2** | **Belmont** 

Great development opportunity on this corner lot adjacent to the Pebble Creek Food Lion and Fresenius Kidney Care.

**SAM KLINE, CCIM** o 704 266 5039 c 704 777 6003 sam.kline@cbcmeca.com

#### **FEATURES**

- Adjacent to the Pebble Creek Food Lion and Fresenius Kidney Care
- Lots of rooftops nearby
- Very few available services
- · Plenty of parking