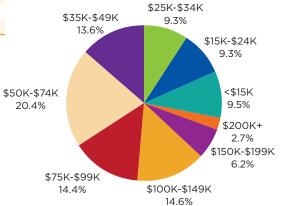

# 2019 HOUSEHOLD INCOME

# CBCMECA.COM

Palm Ln

| ON |  |  |  |
|----|--|--|--|
|    |  |  |  |
|    |  |  |  |
|    |  |  |  |

| Population                           |                   |                | 4,165      |                | 4,561      | 4,766          |
|--------------------------------------|-------------------|----------------|------------|----------------|------------|----------------|
| Households                           |                   |                | 1,742      |                | 1,914      | 2,002          |
| Families                             |                   |                | 1,139      |                | 1,234      | 1,284          |
| Average Household Size               |                   |                | 2.30       |                | 2.30       | 2.30           |
| Owner Occupied Housing Units         |                   |                | 1,110      |                | 1,198      | 1,265          |
| Renter Occupied Housing Units        |                   |                | 632        |                | 716        | 737            |
| Median Age                           |                   |                | 38.4       |                | 40.4       | 40.7           |
| <b>TRENDS: 2019 - 2024 ANNUAL RA</b> | TE                |                | AREA       |                | STATE      | NATIONAL       |
| Population                           |                   |                | 0.88%      |                | 1.14%      | 0.77%          |
| Households                           |                   |                | 0.90%      |                | 1.13%      | 0.75%          |
| Families                             |                   |                | 0.80%      |                | 1.04%      | 0.68%          |
| Owner HHs                            |                   |                | 1.09%      |                | 1.28%      | 0.92%          |
| Median Household Income              |                   |                | 2.37%      |                | 2.34%      | 2.70%          |
|                                      |                   |                | 2019       |                | 202        | 24             |
| HOUSEHOLDS BY INCOME                 |                   | NUMBEI         | R PERC     | CENT           | NUMBER     | PERCENT        |
| <\$15,000                            |                   | 240            | 12.        | 5%             | 201        | 10.0%          |
| \$15,000 - \$24,999                  |                   | 214            | 11.3       | 2%             | 193        | 9.6%           |
| \$25,000 - \$34,999                  |                   | 212            | 11.        | 1%             | 192        | 9.6%           |
| \$35,000 - \$49,999                  |                   | 375            | 19.        | 6%             | 368        | 18.4%          |
| \$50,000 - \$74,999                  |                   | 484            | 25.        | .3%            | 532        | 26.6%          |
| \$75,000 - \$99,999                  |                   | 186            | 9.7        | 7%             | 225        | 11.2%          |
| \$100,000 - \$149,999                |                   | 132            | 6.9        | 9%             | 182        | 9.1%           |
| \$150,000 - \$199,999                |                   | 48             | 2.5        | 5%             | 72         | 3.6%           |
| \$200,000+                           |                   | 25             | 1.3        | 3%             | 37         | 1.8%           |
| Median Household Income              |                   | \$45,668       | 3          |                | \$51,330   |                |
| Average Household Income             |                   | \$56,181       |            |                | \$65,316   |                |
| Per Capita Income                    |                   | \$22,735       | i          |                | \$26,495   |                |
| CENSUS                               | 20                | 010            | 20         | 019            | 20         | 024            |
| POPULATION BY AGE                    | NUMBER            | PERCENT        | NUMBER     | PERCENT        | NUMBER     | PERCENT        |
| 0 - 4                                | 255               | 6.1%           | 250        | 5.5%           | 263        | 5.5%           |
| 5 - 9                                | 222               | 5.3%           | 261        | 5.7%           | 264        | 5.5%           |
| 10 - 14                              | 239               | 5.7%           | 257        | 5.6%           | 281        | 5.9%           |
| 15 - 19                              | 315               | 7.6%           | 296        | 6.5%           | 331        | 6.9%           |
| 20 - 24                              | 339               | 8.1%           | 309        | 6.8%           | 313        | 6.6%           |
| 25 - 34                              | 497               | 11.9%          | 617        | 13.5%          | 580        | 12.2%          |
|                                      |                   |                |            | 12.1%          | 591        | 12.4%          |
| 35 - 44                              | 628               | 15.1%          | 551        |                | 331        |                |
| 45 - 54                              | 628<br>629        | 15.1%          | 656        | 14.4%          | 622        | 13.1%          |
| 45 - 54<br>55 - 64                   | 628<br>629<br>503 | 15.1%<br>12.1% | 656<br>623 | 14.4%<br>13.7% | 622<br>652 | 13.1%<br>13.7% |
| 45 - 54                              | 628<br>629        | 15.1%          | 656        | 14.4%          | 622        | 13.1%          |
| 45 - 54<br>55 - 64                   | 628<br>629<br>503 | 15.1%<br>12.1% | 656<br>623 | 14.4%<br>13.7% | 622<br>652 | 13.1%<br>13.7% |