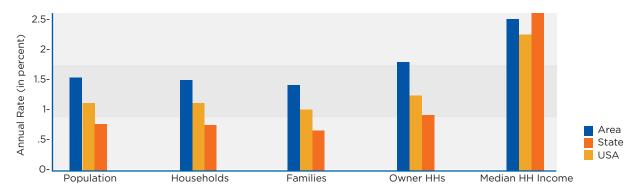

## **TRENDS 2019-2024**

**CENSUS** 

White Alone

Black Alone

Asian Alone

**RACE AND ETHNICITY** 

American Indian Alone

Pacific Islander Alone

| Population                                                     |                                                             |                                                          | 28,333                                                      |                                         | 32,836                                                      | 35,097                                                    |
|----------------------------------------------------------------|-------------------------------------------------------------|----------------------------------------------------------|-------------------------------------------------------------|-----------------------------------------|-------------------------------------------------------------|-----------------------------------------------------------|
| Households                                                     |                                                             |                                                          | 11,341                                                      |                                         | 13,178                                                      | 14,097                                                    |
| Families                                                       |                                                             |                                                          | 7,571                                                       |                                         | 8,706                                                       | 9,277                                                     |
| Average Household Size                                         |                                                             |                                                          | 2.44                                                        |                                         | 2.44                                                        | 2.44                                                      |
| Owner Occupied Housing Units                                   |                                                             |                                                          | 7,659                                                       |                                         | 8,301                                                       | 9,019                                                     |
| Renter Occupied Housing Units                                  |                                                             |                                                          | 3,682                                                       |                                         | 4,877                                                       | 5,078                                                     |
| Median Age                                                     |                                                             |                                                          | 38.2                                                        |                                         | 40.7                                                        | 41.6                                                      |
| <b>TRENDS: 2019 - 2024 ANNUAL RA</b>                           | ATE                                                         |                                                          | AREA                                                        |                                         | STATE                                                       | NATIONAL                                                  |
| Population                                                     |                                                             |                                                          | 1.34%                                                       |                                         | 1.14%                                                       | 0.77%                                                     |
| Households                                                     |                                                             |                                                          | 1.36%                                                       |                                         | 1.13%                                                       | 0.75%                                                     |
| Families                                                       |                                                             |                                                          | 1.28%                                                       |                                         | 1.04%                                                       | 0.68%                                                     |
| Owner HHs                                                      |                                                             |                                                          | 1.67%                                                       |                                         | 1.28%                                                       | 0.92%                                                     |
| Median Household Income                                        |                                                             |                                                          | 2.48%                                                       |                                         | 2.34%                                                       | 2.70%                                                     |
|                                                                |                                                             |                                                          | 2019                                                        |                                         | 202                                                         |                                                           |
| HOUSEHOLDS BY INCOME                                           |                                                             | NUMBER                                                   | PER                                                         | CENT                                    | NUMBER                                                      | PERCENT                                                   |
| <\$15,000                                                      |                                                             | 1,466                                                    | 11.                                                         | 1%                                      | 1,255                                                       | 8.9%                                                      |
| \$15,000 - \$24,999                                            |                                                             | 1,391                                                    | 10.                                                         | 6%                                      | 1,267                                                       | 9.0%                                                      |
| \$25,000 - \$34,999                                            |                                                             | 1,320                                                    | 10.                                                         | 0%                                      | 1,206                                                       | 8.6%                                                      |
| \$35,000 - \$49,999                                            |                                                             | 2,009                                                    | 15                                                          | .2%                                     | 1,979                                                       | 14.0%                                                     |
| \$50,000 - \$74,999                                            |                                                             | 2,584                                                    | 19.                                                         | 6%                                      | 2,786                                                       | 19.8%                                                     |
| \$75,000 - \$99,999                                            |                                                             | 1,755                                                    | 13.                                                         | 3%                                      | 2,028                                                       | 14.4%                                                     |
| \$100,000 - \$149,999                                          |                                                             | 1,655                                                    | 12.                                                         | 6%                                      | 2,116                                                       | 15.0%                                                     |
| \$150,000 - \$199,999                                          |                                                             | 706                                                      |                                                             | 4%                                      | 1,067                                                       | 7.6%                                                      |
| \$200,000+                                                     |                                                             | 293                                                      |                                                             | 2%                                      | 392                                                         | 2.8%                                                      |
| Median Household Income                                        |                                                             | \$52,682                                                 |                                                             |                                         | \$59,561                                                    |                                                           |
| Average Household Income                                       |                                                             | \$68,053                                                 |                                                             |                                         | \$78,947                                                    |                                                           |
| Per Capita Income                                              |                                                             | \$27,338                                                 |                                                             |                                         | \$31,720                                                    |                                                           |
| CENSUS                                                         |                                                             | 2010                                                     |                                                             | 19                                      | 2024                                                        |                                                           |
| POPULATION BY AGE                                              |                                                             | PERCENT                                                  | NUMBER                                                      |                                         |                                                             | PERCENT                                                   |
| 0 - 4                                                          | 1,683                                                       | 5.9%                                                     | 1,752                                                       | 5.3%                                    | 1,856                                                       | 5.3%                                                      |
| 5 - 9                                                          | 1,659                                                       | 5.9%                                                     | 1,846                                                       | 5.6%                                    | 1,925                                                       | 5.5%                                                      |
| 10 14                                                          |                                                             |                                                          |                                                             |                                         |                                                             | 5.9%                                                      |
| 10 - 14                                                        | 1,824                                                       | 6.4%                                                     | 1,893                                                       | 5.8%                                    | 2,057                                                       |                                                           |
| 15 - 19                                                        | 2,024                                                       | 7.1%                                                     | 2,015                                                       | 6.1%                                    | 2,196                                                       | 6.3%                                                      |
| 15 - 19<br>20 - 24                                             | 2,024<br>1,970                                              | 7.1%<br>7.0%                                             | 2,015<br>2,102                                              | 6.1%<br>6.4%                            | 2,196<br>2,042                                              | 6.3%<br>5.8%                                              |
| 15 - 19<br>20 - 24<br>25 - 34                                  | 2,024<br>1,970<br>3,627                                     | 7.1%<br>7.0%<br>12.8%                                    | 2,015<br>2,102<br>4,378                                     | 6.1%<br>6.4%<br>13.3%                   | 2,196<br>2,042<br>4,441                                     | 6.3%<br>5.8%<br>12.7%                                     |
| 15 - 19<br>20 - 24<br>25 - 34<br>35 - 44                       | 2,024<br>1,970<br>3,627<br>4,317                            | 7.1%<br>7.0%<br>12.8%<br>15.2%                           | 2,015<br>2,102<br>4,378<br>4,224                            | 6.1%<br>6.4%<br>13.3%<br>12.9%          | 2,196<br>2,042<br>4,441<br>4,592                            | 6.3%<br>5.8%<br>12.7%<br>13.1%                            |
| 15 - 19<br>20 - 24<br>25 - 34<br>35 - 44<br>45 - 54            | 2,024<br>1,970<br>3,627<br>4,317<br>4,233                   | 7.1%<br>7.0%<br>12.8%                                    | 2,015<br>2,102<br>4,378<br>4,224<br>4,720                   | 6.1%<br>6.4%<br>13.3%                   | 2,196<br>2,042<br>4,441<br>4,592<br>4,626                   | 6.3%<br>5.8%<br>12.7%<br>13.1%<br>13.2%                   |
| 15 - 19<br>20 - 24<br>25 - 34<br>35 - 44<br>45 - 54<br>55 - 64 | 2,024<br>1,970<br>3,627<br>4,317<br>4,233<br>3,403          | 7.1%<br>7.0%<br>12.8%<br>15.2%<br>14.9%<br>12.0%         | 2,015<br>2,102<br>4,378<br>4,224<br>4,720<br>4,500          | 6.1%<br>6.4%<br>13.3%<br>12.9%<br>14.4% | 2,196<br>2,042<br>4,441<br>4,592<br>4,626<br>4,809          | 6.3%<br>5.8%<br>12.7%<br>13.1%<br>13.2%<br>13.7%          |
| 15 - 19<br>20 - 24<br>25 - 34<br>35 - 44<br>45 - 54            | 2,024<br>1,970<br>3,627<br>4,317<br>4,233<br>3,403<br>2,001 | 7.1%<br>7.0%<br>12.8%<br>15.2%<br>14.9%<br>12.0%<br>7.1% | 2,015<br>2,102<br>4,378<br>4,224<br>4,720<br>4,500<br>3,299 | 6.1%<br>6.4%<br>13.3%<br>12.9%<br>14.4% | 2,196<br>2,042<br>4,441<br>4,592<br>4,626<br>4,809<br>3,875 | 6.3%<br>5.8%<br>12.7%<br>13.1%<br>13.2%<br>13.7%<br>11.0% |
| 15 - 19<br>20 - 24<br>25 - 34<br>35 - 44<br>45 - 54<br>55 - 64 | 2,024<br>1,970<br>3,627<br>4,317<br>4,233<br>3,403          | 7.1%<br>7.0%<br>12.8%<br>15.2%<br>14.9%<br>12.0%         | 2,015<br>2,102<br>4,378<br>4,224<br>4,720<br>4,500          | 6.1%<br>6.4%<br>13.3%<br>12.9%<br>14.4% | 2,196<br>2,042<br>4,441<br>4,592<br>4,626<br>4,809          | 6.3%<br>5.8%<br>12.7%<br>13.1%<br>13.2%<br>13.7%          |