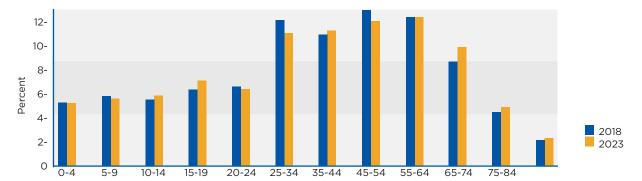

#### **POPULATION BY AGE**

Data Note: Income is expressed in current dollars. Source: U.S. Census Bureau, Census 2010 Summary File 1. Esri forecasts for 2019 and 2024.

| Population                                                     |                                                             |                                                          | 28,333                                                      |                                         | 32,836                                                      | 35,097                                                    |
|----------------------------------------------------------------|-------------------------------------------------------------|----------------------------------------------------------|-------------------------------------------------------------|-----------------------------------------|-------------------------------------------------------------|-----------------------------------------------------------|
| Households                                                     |                                                             |                                                          | 11,341                                                      |                                         | 13,178                                                      | 14,097                                                    |
| Families                                                       |                                                             |                                                          | 7,571                                                       |                                         | 8,706                                                       | 9,277                                                     |
| Average Household Size                                         |                                                             |                                                          | 2.44                                                        |                                         | 2.44                                                        | 2.44                                                      |
| Owner Occupied Housing Units                                   |                                                             |                                                          | 7,659                                                       |                                         | 8,301                                                       | 9,019                                                     |
| Renter Occupied Housing Units                                  |                                                             |                                                          | 3,682                                                       |                                         | 4,877                                                       | 5,078                                                     |
| Median Age                                                     |                                                             |                                                          | 38.2                                                        |                                         | 40.7                                                        | 41.6                                                      |
| <b>TRENDS: 2019 - 2024 ANNUAL RA</b>                           | ATE                                                         |                                                          | AREA                                                        |                                         | STATE                                                       | NATIONAL                                                  |
| Population                                                     |                                                             |                                                          | 1.34%                                                       |                                         | 1.14%                                                       | 0.77%                                                     |
| Households                                                     |                                                             |                                                          | 1.36%                                                       |                                         | 1.13%                                                       | 0.75%                                                     |
| Families                                                       |                                                             |                                                          | 1.28%                                                       |                                         | 1.04%                                                       | 0.68%                                                     |
| Owner HHs                                                      |                                                             |                                                          | 1.67%                                                       |                                         | 1.28%                                                       | 0.92%                                                     |
| Median Household Income                                        |                                                             |                                                          | 2.48%                                                       |                                         | 2.34%                                                       | 2.70%                                                     |
|                                                                |                                                             |                                                          | 2019                                                        |                                         | 202                                                         |                                                           |
| HOUSEHOLDS BY INCOME                                           |                                                             | NUMBER                                                   | PER                                                         | CENT                                    | NUMBER                                                      | PERCENT                                                   |
| <\$15,000                                                      |                                                             | 1,466                                                    | 11.                                                         | 1%                                      | 1,255                                                       | 8.9%                                                      |
| \$15,000 - \$24,999                                            |                                                             | 1,391                                                    | 10.                                                         | 6%                                      | 1,267                                                       | 9.0%                                                      |
| \$25,000 - \$34,999                                            |                                                             | 1,320                                                    | 10.                                                         | 0%                                      | 1,206                                                       | 8.6%                                                      |
| \$35,000 - \$49,999                                            |                                                             | 2,009                                                    | 15                                                          | .2%                                     | 1,979                                                       | 14.0%                                                     |
| \$50,000 - \$74,999                                            |                                                             | 2,584                                                    | 19.                                                         | 6%                                      | 2,786                                                       | 19.8%                                                     |
| \$75,000 - \$99,999                                            |                                                             | 1,755                                                    | 13.                                                         | 3%                                      | 2,028                                                       | 14.4%                                                     |
| \$100,000 - \$149,999                                          |                                                             | 1,655                                                    | 12.                                                         | 6%                                      | 2,116                                                       | 15.0%                                                     |
| \$150,000 - \$199,999                                          |                                                             | 706                                                      |                                                             | 4%                                      | 1,067                                                       | 7.6%                                                      |
| \$200,000+                                                     |                                                             | 293                                                      |                                                             | 2%                                      | 392                                                         | 2.8%                                                      |
| Median Household Income                                        |                                                             | \$52,682                                                 |                                                             |                                         | \$59,561                                                    |                                                           |
| Average Household Income                                       |                                                             | \$68,053                                                 |                                                             |                                         | \$78,947                                                    |                                                           |
| Per Capita Income                                              |                                                             | \$27,338                                                 |                                                             |                                         | \$31,720                                                    |                                                           |
| CENSUS                                                         |                                                             | 2010                                                     |                                                             | 19                                      | 2024                                                        |                                                           |
| POPULATION BY AGE                                              |                                                             | PERCENT                                                  | NUMBER                                                      |                                         |                                                             | PERCENT                                                   |
| 0 - 4                                                          | 1,683                                                       | 5.9%                                                     | 1,752                                                       | 5.3%                                    | 1,856                                                       | 5.3%                                                      |
| 5 - 9                                                          | 1,659                                                       | 5.9%                                                     | 1,846                                                       | 5.6%                                    | 1,925                                                       | 5.5%                                                      |
| 10 14                                                          |                                                             |                                                          |                                                             |                                         |                                                             | 5.9%                                                      |
| 10 - 14                                                        | 1,824                                                       | 6.4%                                                     | 1,893                                                       | 5.8%                                    | 2,057                                                       |                                                           |
| 15 - 19                                                        | 2,024                                                       | 7.1%                                                     | 2,015                                                       | 6.1%                                    | 2,196                                                       | 6.3%                                                      |
| 15 - 19<br>20 - 24                                             | 2,024<br>1,970                                              | 7.1%<br>7.0%                                             | 2,015<br>2,102                                              | 6.1%<br>6.4%                            | 2,196<br>2,042                                              | 6.3%<br>5.8%                                              |
| 15 - 19<br>20 - 24<br>25 - 34                                  | 2,024<br>1,970<br>3,627                                     | 7.1%<br>7.0%<br>12.8%                                    | 2,015<br>2,102<br>4,378                                     | 6.1%<br>6.4%<br>13.3%                   | 2,196<br>2,042<br>4,441                                     | 6.3%<br>5.8%<br>12.7%                                     |
| 15 - 19<br>20 - 24<br>25 - 34<br>35 - 44                       | 2,024<br>1,970<br>3,627<br>4,317                            | 7.1%<br>7.0%<br>12.8%<br>15.2%                           | 2,015<br>2,102<br>4,378<br>4,224                            | 6.1%<br>6.4%<br>13.3%<br>12.9%          | 2,196<br>2,042<br>4,441<br>4,592                            | 6.3%<br>5.8%<br>12.7%<br>13.1%                            |
| 15 - 19<br>20 - 24<br>25 - 34<br>35 - 44<br>45 - 54            | 2,024<br>1,970<br>3,627<br>4,317<br>4,233                   | 7.1%<br>7.0%<br>12.8%                                    | 2,015<br>2,102<br>4,378<br>4,224<br>4,720                   | 6.1%<br>6.4%<br>13.3%                   | 2,196<br>2,042<br>4,441<br>4,592<br>4,626                   | 6.3%<br>5.8%<br>12.7%<br>13.1%<br>13.2%                   |
| 15 - 19<br>20 - 24<br>25 - 34<br>35 - 44<br>45 - 54<br>55 - 64 | 2,024<br>1,970<br>3,627<br>4,317<br>4,233<br>3,403          | 7.1%<br>7.0%<br>12.8%<br>15.2%<br>14.9%<br>12.0%         | 2,015<br>2,102<br>4,378<br>4,224<br>4,720<br>4,500          | 6.1%<br>6.4%<br>13.3%<br>12.9%<br>14.4% | 2,196<br>2,042<br>4,441<br>4,592<br>4,626<br>4,809          | 6.3%<br>5.8%<br>12.7%<br>13.1%<br>13.2%<br>13.7%          |
| 15 - 19<br>20 - 24<br>25 - 34<br>35 - 44<br>45 - 54            | 2,024<br>1,970<br>3,627<br>4,317<br>4,233<br>3,403<br>2,001 | 7.1%<br>7.0%<br>12.8%<br>15.2%<br>14.9%<br>12.0%<br>7.1% | 2,015<br>2,102<br>4,378<br>4,224<br>4,720<br>4,500<br>3,299 | 6.1%<br>6.4%<br>13.3%<br>12.9%<br>14.4% | 2,196<br>2,042<br>4,441<br>4,592<br>4,626<br>4,809<br>3,875 | 6.3%<br>5.8%<br>12.7%<br>13.1%<br>13.2%<br>13.7%<br>11.0% |
| 15 - 19<br>20 - 24<br>25 - 34<br>35 - 44<br>45 - 54<br>55 - 64 | 2,024<br>1,970<br>3,627<br>4,317<br>4,233<br>3,403          | 7.1%<br>7.0%<br>12.8%<br>15.2%<br>14.9%<br>12.0%         | 2,015<br>2,102<br>4,378<br>4,224<br>4,720<br>4,500          | 6.1%<br>6.4%<br>13.3%<br>12.9%<br>14.4% | 2,196<br>2,042<br>4,441<br>4,592<br>4,626<br>4,809          | 6.3%<br>5.8%<br>12.7%<br>13.1%<br>13.2%<br>13.7%          |