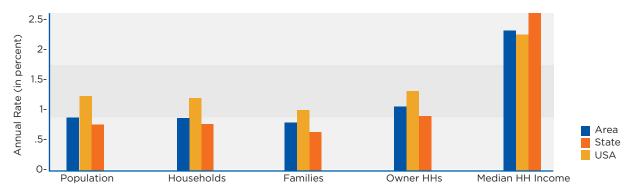

## **TRENDS 2019-2024**

**CENSUS** 

White Alone

Black Alone

Asian Alone

**RACE AND ETHNICITY** 

American Indian Alone

Pacific Islander Alone

| Population                                                     |                                                             |                                                          | 28,333                                                      |                                         | 32,836                                                      | 35,097                                                    |
|----------------------------------------------------------------|-------------------------------------------------------------|----------------------------------------------------------|-------------------------------------------------------------|-----------------------------------------|-------------------------------------------------------------|-----------------------------------------------------------|
| Households                                                     |                                                             |                                                          | 11,341                                                      |                                         | 13,178                                                      | 14,097                                                    |
| Families                                                       |                                                             |                                                          | 7,571                                                       |                                         | 8,706                                                       | 9,277                                                     |
| Average Household Size                                         |                                                             |                                                          | 2.44                                                        |                                         | 2.44                                                        | 2.44                                                      |
| Owner Occupied Housing Units                                   |                                                             |                                                          | 7,659                                                       |                                         | 8,301                                                       | 9,019                                                     |
| Renter Occupied Housing Units                                  |                                                             |                                                          | 3,682                                                       |                                         | 4,877                                                       | 5,078                                                     |
| Median Age                                                     |                                                             |                                                          | 38.2                                                        |                                         | 40.7                                                        | 41.6                                                      |
| <b>TRENDS: 2019 - 2024 ANNUAL RA</b>                           | ATE                                                         |                                                          | AREA                                                        |                                         | STATE                                                       | NATIONAL                                                  |
| Population                                                     |                                                             |                                                          | 1.34%                                                       |                                         | 1.14%                                                       | 0.77%                                                     |
| Households                                                     |                                                             |                                                          | 1.36%                                                       |                                         | 1.13%                                                       | 0.75%                                                     |
| Families                                                       |                                                             |                                                          | 1.28%                                                       |                                         | 1.04%                                                       | 0.68%                                                     |
| Owner HHs                                                      |                                                             |                                                          | 1.67%                                                       |                                         | 1.28%                                                       | 0.92%                                                     |
| Median Household Income                                        |                                                             |                                                          | 2.48%                                                       |                                         | 2.34%                                                       | 2.70%                                                     |
|                                                                |                                                             |                                                          | 2019                                                        |                                         | 202                                                         |                                                           |
| HOUSEHOLDS BY INCOME                                           |                                                             | NUMBER                                                   | PER                                                         | CENT                                    | NUMBER                                                      | PERCENT                                                   |
| <\$15,000                                                      |                                                             | 1,466                                                    | 11.                                                         | 1%                                      | 1,255                                                       | 8.9%                                                      |
| \$15,000 - \$24,999                                            |                                                             | 1,391                                                    | 10.                                                         | 6%                                      | 1,267                                                       | 9.0%                                                      |
| \$25,000 - \$34,999                                            |                                                             | 1,320                                                    | 10.                                                         | 0%                                      | 1,206                                                       | 8.6%                                                      |
| \$35,000 - \$49,999                                            |                                                             | 2,009                                                    | 15                                                          | .2%                                     | 1,979                                                       | 14.0%                                                     |
| \$50,000 - \$74,999                                            |                                                             | 2,584                                                    | 19.                                                         | 6%                                      | 2,786                                                       | 19.8%                                                     |
| \$75,000 - \$99,999                                            |                                                             | 1,755                                                    | 13.                                                         | 3%                                      | 2,028                                                       | 14.4%                                                     |
| \$100,000 - \$149,999                                          |                                                             | 1,655                                                    | 12.                                                         | 6%                                      | 2,116                                                       | 15.0%                                                     |
| \$150,000 - \$199,999                                          |                                                             | 706                                                      |                                                             | 4%                                      | 1,067                                                       | 7.6%                                                      |
| \$200,000+                                                     |                                                             | 293                                                      |                                                             | 2%                                      | 392                                                         | 2.8%                                                      |
| Median Household Income                                        |                                                             | \$52,682                                                 |                                                             |                                         | \$59,561                                                    |                                                           |
| Average Household Income                                       |                                                             | \$68,053                                                 |                                                             |                                         | \$78,947                                                    |                                                           |
| Per Capita Income                                              |                                                             | \$27,338                                                 |                                                             |                                         | \$31,720                                                    |                                                           |
| CENSUS                                                         |                                                             | 2010                                                     |                                                             | 19                                      | 2024                                                        |                                                           |
| POPULATION BY AGE                                              |                                                             | PERCENT                                                  | NUMBER                                                      |                                         |                                                             | PERCENT                                                   |
| 0 - 4                                                          | 1,683                                                       | 5.9%                                                     | 1,752                                                       | 5.3%                                    | 1,856                                                       | 5.3%                                                      |
| 5 - 9                                                          | 1,659                                                       | 5.9%                                                     | 1,846                                                       | 5.6%                                    | 1,925                                                       | 5.5%                                                      |
| 10 14                                                          |                                                             |                                                          |                                                             |                                         |                                                             | 5.9%                                                      |
| 10 - 14                                                        | 1,824                                                       | 6.4%                                                     | 1,893                                                       | 5.8%                                    | 2,057                                                       |                                                           |
| 15 - 19                                                        | 2,024                                                       | 7.1%                                                     | 2,015                                                       | 6.1%                                    | 2,196                                                       | 6.3%                                                      |
| 15 - 19<br>20 - 24                                             | 2,024<br>1,970                                              | 7.1%<br>7.0%                                             | 2,015<br>2,102                                              | 6.1%<br>6.4%                            | 2,196<br>2,042                                              | 6.3%<br>5.8%                                              |
| 15 - 19<br>20 - 24<br>25 - 34                                  | 2,024<br>1,970<br>3,627                                     | 7.1%<br>7.0%<br>12.8%                                    | 2,015<br>2,102<br>4,378                                     | 6.1%<br>6.4%<br>13.3%                   | 2,196<br>2,042<br>4,441                                     | 6.3%<br>5.8%<br>12.7%                                     |
| 15 - 19<br>20 - 24<br>25 - 34<br>35 - 44                       | 2,024<br>1,970<br>3,627<br>4,317                            | 7.1%<br>7.0%<br>12.8%<br>15.2%                           | 2,015<br>2,102<br>4,378<br>4,224                            | 6.1%<br>6.4%<br>13.3%<br>12.9%          | 2,196<br>2,042<br>4,441<br>4,592                            | 6.3%<br>5.8%<br>12.7%<br>13.1%                            |
| 15 - 19<br>20 - 24<br>25 - 34<br>35 - 44<br>45 - 54            | 2,024<br>1,970<br>3,627<br>4,317<br>4,233                   | 7.1%<br>7.0%<br>12.8%                                    | 2,015<br>2,102<br>4,378<br>4,224<br>4,720                   | 6.1%<br>6.4%<br>13.3%                   | 2,196<br>2,042<br>4,441<br>4,592<br>4,626                   | 6.3%<br>5.8%<br>12.7%<br>13.1%<br>13.2%                   |
| 15 - 19<br>20 - 24<br>25 - 34<br>35 - 44<br>45 - 54<br>55 - 64 | 2,024<br>1,970<br>3,627<br>4,317<br>4,233<br>3,403          | 7.1%<br>7.0%<br>12.8%<br>15.2%<br>14.9%<br>12.0%         | 2,015<br>2,102<br>4,378<br>4,224<br>4,720<br>4,500          | 6.1%<br>6.4%<br>13.3%<br>12.9%<br>14.4% | 2,196<br>2,042<br>4,441<br>4,592<br>4,626<br>4,809          | 6.3%<br>5.8%<br>12.7%<br>13.1%<br>13.2%<br>13.7%          |
| 15 - 19<br>20 - 24<br>25 - 34<br>35 - 44<br>45 - 54            | 2,024<br>1,970<br>3,627<br>4,317<br>4,233<br>3,403<br>2,001 | 7.1%<br>7.0%<br>12.8%<br>15.2%<br>14.9%<br>12.0%<br>7.1% | 2,015<br>2,102<br>4,378<br>4,224<br>4,720<br>4,500<br>3,299 | 6.1%<br>6.4%<br>13.3%<br>12.9%<br>14.4% | 2,196<br>2,042<br>4,441<br>4,592<br>4,626<br>4,809<br>3,875 | 6.3%<br>5.8%<br>12.7%<br>13.1%<br>13.2%<br>13.7%<br>11.0% |
| 15 - 19<br>20 - 24<br>25 - 34<br>35 - 44<br>45 - 54<br>55 - 64 | 2,024<br>1,970<br>3,627<br>4,317<br>4,233<br>3,403          | 7.1%<br>7.0%<br>12.8%<br>15.2%<br>14.9%<br>12.0%         | 2,015<br>2,102<br>4,378<br>4,224<br>4,720<br>4,500          | 6.1%<br>6.4%<br>13.3%<br>12.9%<br>14.4% | 2,196<br>2,042<br>4,441<br>4,592<br>4,626<br>4,809          | 6.3%<br>5.8%<br>12.7%<br>13.1%<br>13.2%<br>13.7%          |