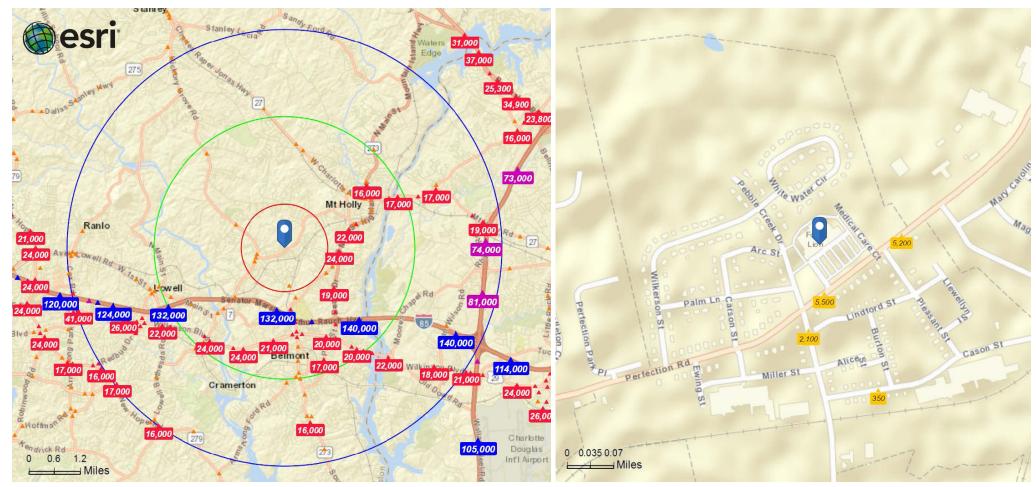

# **TRAFFIC COUNTS**

Average Daily Traffic Volume 1,3 & 5 Mile Radii

- ▲ Up to 6,000 vehicles per day
- **6,001 15,000**
- **15,001 30,000**
- **30,001 50,000**
- **50,001 100,000**
- ▲ More than 100,000 per day