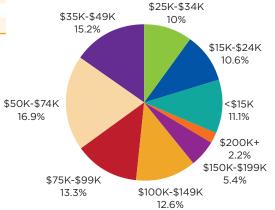

# 2019 HOUSEHOLD INCOME

| Population                                                     |                                                             |                                                          | 28,333                                                      |                                         | 32,836                                                      | 35,097                                                    |
|----------------------------------------------------------------|-------------------------------------------------------------|----------------------------------------------------------|-------------------------------------------------------------|-----------------------------------------|-------------------------------------------------------------|-----------------------------------------------------------|
| Households                                                     |                                                             |                                                          | 11,341                                                      |                                         | 13,178                                                      | 14,097                                                    |
| Families                                                       |                                                             |                                                          | 7,571                                                       |                                         | 8,706                                                       | 9,277                                                     |
| Average Household Size                                         |                                                             |                                                          | 2.44                                                        |                                         | 2.44                                                        | 2.44                                                      |
| Owner Occupied Housing Units                                   |                                                             |                                                          | 7,659                                                       |                                         | 8,301                                                       | 9,019                                                     |
| Renter Occupied Housing Units                                  |                                                             |                                                          | 3,682                                                       |                                         | 4,877                                                       | 5,078                                                     |
| Median Age                                                     |                                                             |                                                          | 38.2                                                        |                                         | 40.7                                                        | 41.6                                                      |
| <b>TRENDS: 2019 - 2024 ANNUAL RA</b>                           | ATE                                                         |                                                          | AREA                                                        |                                         | STATE                                                       | NATIONAL                                                  |
| Population                                                     |                                                             |                                                          | 1.34%                                                       |                                         | 1.14%                                                       | 0.77%                                                     |
| Households                                                     |                                                             |                                                          | 1.36%                                                       |                                         | 1.13%                                                       | 0.75%                                                     |
| Families                                                       |                                                             |                                                          | 1.28%                                                       |                                         | 1.04%                                                       | 0.68%                                                     |
| Owner HHs                                                      |                                                             |                                                          | 1.67%                                                       |                                         | 1.28%                                                       | 0.92%                                                     |
| Median Household Income                                        |                                                             |                                                          | 2.48%                                                       |                                         | 2.34%                                                       | 2.70%                                                     |
|                                                                |                                                             |                                                          | 2019                                                        |                                         | 202                                                         |                                                           |
| HOUSEHOLDS BY INCOME                                           |                                                             | NUMBER                                                   | PER                                                         | CENT                                    | NUMBER                                                      | PERCENT                                                   |
| <\$15,000                                                      |                                                             | 1,466                                                    | 11.                                                         | 1%                                      | 1,255                                                       | 8.9%                                                      |
| \$15,000 - \$24,999                                            |                                                             | 1,391                                                    | 10.                                                         | 6%                                      | 1,267                                                       | 9.0%                                                      |
| \$25,000 - \$34,999                                            |                                                             | 1,320                                                    | 10.                                                         | 0%                                      | 1,206                                                       | 8.6%                                                      |
| \$35,000 - \$49,999                                            |                                                             | 2,009                                                    | 15                                                          | .2%                                     | 1,979                                                       | 14.0%                                                     |
| \$50,000 - \$74,999                                            |                                                             | 2,584                                                    | 19.                                                         | 6%                                      | 2,786                                                       | 19.8%                                                     |
| \$75,000 - \$99,999                                            |                                                             | 1,755                                                    | 13.                                                         | 3%                                      | 2,028                                                       | 14.4%                                                     |
| \$100,000 - \$149,999                                          |                                                             | 1,655                                                    | 12.                                                         | 6%                                      | 2,116                                                       | 15.0%                                                     |
| \$150,000 - \$199,999                                          |                                                             | 706                                                      |                                                             | 4%                                      | 1,067                                                       | 7.6%                                                      |
| \$200,000+                                                     |                                                             | 293                                                      |                                                             | 2%                                      | 392                                                         | 2.8%                                                      |
| Median Household Income                                        |                                                             | \$52,682                                                 |                                                             |                                         | \$59,561                                                    |                                                           |
| Average Household Income                                       |                                                             | \$68,053                                                 |                                                             |                                         | \$78,947                                                    |                                                           |
| Per Capita Income                                              |                                                             | \$27,338                                                 |                                                             |                                         | \$31,720                                                    |                                                           |
| CENSUS                                                         |                                                             | 2010                                                     |                                                             | 19                                      | 2024                                                        |                                                           |
| POPULATION BY AGE                                              |                                                             | PERCENT                                                  | NUMBER                                                      |                                         |                                                             | PERCENT                                                   |
| 0 - 4                                                          | 1,683                                                       | 5.9%                                                     | 1,752                                                       | 5.3%                                    | 1,856                                                       | 5.3%                                                      |
| 5 - 9                                                          | 1,659                                                       | 5.9%                                                     | 1,846                                                       | 5.6%                                    | 1,925                                                       | 5.5%                                                      |
| 10 14                                                          |                                                             |                                                          |                                                             |                                         |                                                             | 5.9%                                                      |
| 10 - 14                                                        | 1,824                                                       | 6.4%                                                     | 1,893                                                       | 5.8%                                    | 2,057                                                       |                                                           |
| 15 - 19                                                        | 2,024                                                       | 7.1%                                                     | 2,015                                                       | 6.1%                                    | 2,196                                                       | 6.3%                                                      |
| 15 - 19<br>20 - 24                                             | 2,024<br>1,970                                              | 7.1%<br>7.0%                                             | 2,015<br>2,102                                              | 6.1%<br>6.4%                            | 2,196<br>2,042                                              | 6.3%<br>5.8%                                              |
| 15 - 19<br>20 - 24<br>25 - 34                                  | 2,024<br>1,970<br>3,627                                     | 7.1%<br>7.0%<br>12.8%                                    | 2,015<br>2,102<br>4,378                                     | 6.1%<br>6.4%<br>13.3%                   | 2,196<br>2,042<br>4,441                                     | 6.3%<br>5.8%<br>12.7%                                     |
| 15 - 19<br>20 - 24<br>25 - 34<br>35 - 44                       | 2,024<br>1,970<br>3,627<br>4,317                            | 7.1%<br>7.0%<br>12.8%<br>15.2%                           | 2,015<br>2,102<br>4,378<br>4,224                            | 6.1%<br>6.4%<br>13.3%<br>12.9%          | 2,196<br>2,042<br>4,441<br>4,592                            | 6.3%<br>5.8%<br>12.7%<br>13.1%                            |
| 15 - 19<br>20 - 24<br>25 - 34<br>35 - 44<br>45 - 54            | 2,024<br>1,970<br>3,627<br>4,317<br>4,233                   | 7.1%<br>7.0%<br>12.8%                                    | 2,015<br>2,102<br>4,378<br>4,224<br>4,720                   | 6.1%<br>6.4%<br>13.3%                   | 2,196<br>2,042<br>4,441<br>4,592<br>4,626                   | 6.3%<br>5.8%<br>12.7%<br>13.1%<br>13.2%                   |
| 15 - 19<br>20 - 24<br>25 - 34<br>35 - 44<br>45 - 54<br>55 - 64 | 2,024<br>1,970<br>3,627<br>4,317<br>4,233<br>3,403          | 7.1%<br>7.0%<br>12.8%<br>15.2%<br>14.9%<br>12.0%         | 2,015<br>2,102<br>4,378<br>4,224<br>4,720<br>4,500          | 6.1%<br>6.4%<br>13.3%<br>12.9%<br>14.4% | 2,196<br>2,042<br>4,441<br>4,592<br>4,626<br>4,809          | 6.3%<br>5.8%<br>12.7%<br>13.1%<br>13.2%<br>13.7%          |
| 15 - 19<br>20 - 24<br>25 - 34<br>35 - 44<br>45 - 54            | 2,024<br>1,970<br>3,627<br>4,317<br>4,233<br>3,403<br>2,001 | 7.1%<br>7.0%<br>12.8%<br>15.2%<br>14.9%<br>12.0%<br>7.1% | 2,015<br>2,102<br>4,378<br>4,224<br>4,720<br>4,500<br>3,299 | 6.1%<br>6.4%<br>13.3%<br>12.9%<br>14.4% | 2,196<br>2,042<br>4,441<br>4,592<br>4,626<br>4,809<br>3,875 | 6.3%<br>5.8%<br>12.7%<br>13.1%<br>13.2%<br>13.7%<br>11.0% |
| 15 - 19<br>20 - 24<br>25 - 34<br>35 - 44<br>45 - 54<br>55 - 64 | 2,024<br>1,970<br>3,627<br>4,317<br>4,233<br>3,403          | 7.1%<br>7.0%<br>12.8%<br>15.2%<br>14.9%<br>12.0%         | 2,015<br>2,102<br>4,378<br>4,224<br>4,720<br>4,500          | 6.1%<br>6.4%<br>13.3%<br>12.9%<br>14.4% | 2,196<br>2,042<br>4,441<br>4,592<br>4,626<br>4,809          | 6.3%<br>5.8%<br>12.7%<br>13.1%<br>13.2%<br>13.7%          |