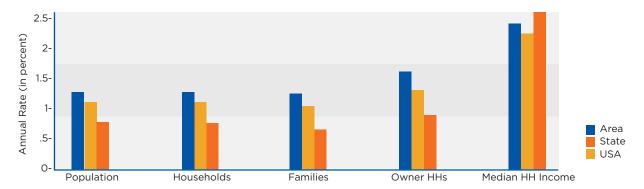

## **TRENDS 2019-2024**

**CENSUS** 

White Alone

Black Alone

Asian Alone

**RACE AND ETHNICITY** 

American Indian Alone

Pacific Islander Alone

# CBCMECA.COM

Palm Ln

| ON |  |  |  |
|----|--|--|--|
|    |  |  |  |
|    |  |  |  |
|    |  |  |  |

| Population                           |                   |                | 4,165      |                | 4,561      | 4,766          |
|--------------------------------------|-------------------|----------------|------------|----------------|------------|----------------|
| Households                           |                   |                | 1,742      |                | 1,914      | 2,002          |
| Families                             |                   |                | 1,139      |                | 1,234      | 1,284          |
| Average Household Size               |                   |                | 2.30       |                | 2.30       | 2.30           |
| Owner Occupied Housing Units         |                   |                | 1,110      |                | 1,198      | 1,265          |
| Renter Occupied Housing Units        |                   |                | 632        |                | 716        | 737            |
| Median Age                           |                   |                | 38.4       |                | 40.4       | 40.7           |
| <b>TRENDS: 2019 - 2024 ANNUAL RA</b> | TE                |                | AREA       |                | STATE      | NATIONAL       |
| Population                           |                   |                | 0.88%      |                | 1.14%      | 0.77%          |
| Households                           |                   |                | 0.90%      |                | 1.13%      | 0.75%          |
| Families                             |                   |                | 0.80%      |                | 1.04%      | 0.68%          |
| Owner HHs                            |                   |                | 1.09%      |                | 1.28%      | 0.92%          |
| Median Household Income              |                   |                | 2.37%      |                | 2.34%      | 2.70%          |
|                                      |                   |                | 2019       |                | 202        | 24             |
| HOUSEHOLDS BY INCOME                 |                   | NUMBEI         | R PERC     | CENT           | NUMBER     | PERCENT        |
| <\$15,000                            |                   | 240            | 12.        | 5%             | 201        | 10.0%          |
| \$15,000 - \$24,999                  |                   | 214            | 11.3       | 2%             | 193        | 9.6%           |
| \$25,000 - \$34,999                  |                   | 212            | 11.        | 1%             | 192        | 9.6%           |
| \$35,000 - \$49,999                  |                   | 375            | 19.        | 6%             | 368        | 18.4%          |
| \$50,000 - \$74,999                  |                   | 484            | 25.        | .3%            | 532        | 26.6%          |
| \$75,000 - \$99,999                  |                   | 186            | 9.7        | 7%             | 225        | 11.2%          |
| \$100,000 - \$149,999                |                   | 132            | 6.9        | 9%             | 182        | 9.1%           |
| \$150,000 - \$199,999                |                   | 48             | 2.5        | 5%             | 72         | 3.6%           |
| \$200,000+                           |                   | 25             | 1.3        | 3%             | 37         | 1.8%           |
| Median Household Income              |                   | \$45,668       | 3          |                | \$51,330   |                |
| Average Household Income             |                   | \$56,181       |            |                | \$65,316   |                |
| Per Capita Income                    |                   | \$22,735       | i          |                | \$26,495   |                |
| CENSUS                               | 20                | 010            | 20         | 019            | 20         | 024            |
| POPULATION BY AGE                    | NUMBER            | PERCENT        | NUMBER     | PERCENT        | NUMBER     | PERCENT        |
| 0 - 4                                | 255               | 6.1%           | 250        | 5.5%           | 263        | 5.5%           |
| 5 - 9                                | 222               | 5.3%           | 261        | 5.7%           | 264        | 5.5%           |
| 10 - 14                              | 239               | 5.7%           | 257        | 5.6%           | 281        | 5.9%           |
| 15 - 19                              | 315               | 7.6%           | 296        | 6.5%           | 331        | 6.9%           |
| 20 - 24                              | 339               | 8.1%           | 309        | 6.8%           | 313        | 6.6%           |
| 25 - 34                              | 497               | 11.9%          | 617        | 13.5%          | 580        | 12.2%          |
|                                      |                   |                |            | 12.1%          | 591        | 12.4%          |
| 35 - 44                              | 628               | 15.1%          | 551        |                | 331        |                |
| 45 - 54                              | 628<br>629        | 15.1%          | 656        | 14.4%          | 622        | 13.1%          |
| 45 - 54<br>55 - 64                   | 628<br>629<br>503 | 15.1%<br>12.1% | 656<br>623 | 14.4%<br>13.7% | 622<br>652 | 13.1%<br>13.7% |
| 45 - 54                              | 628<br>629        | 15.1%          | 656        | 14.4%          | 622        | 13.1%          |
| 45 - 54<br>55 - 64                   | 628<br>629<br>503 | 15.1%<br>12.1% | 656<br>623 | 14.4%<br>13.7% | 622<br>652 | 13.1%<br>13.7% |