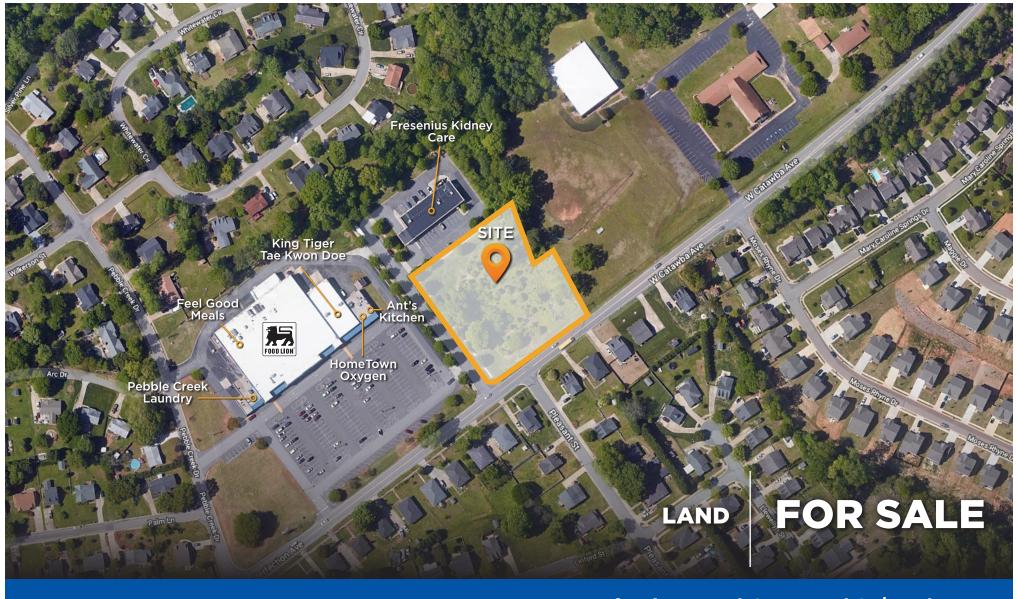

**Perfection Road Outparcel 2** | **Belmont** 

Great development opportunity on this corner lot adjacent to the Pebble Creek Food Lion and Fresenius Kidney Care.

**SAM KLINE, CCIM** o 704 266 5039 c 704 777 6003 sam.kline@cbcmeca.com

#### **FEATURES**

- Adjacent to the Pebble Creek Food Lion and Fresenius Kidney Care
- Lots of rooftops nearby
- Very few available services
- · Plenty of parking