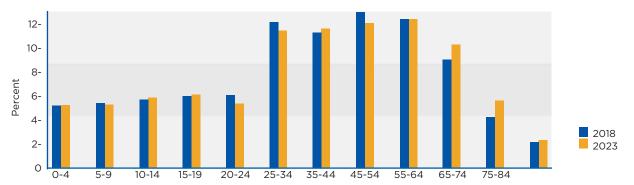

#### **POPULATION BY AGE**

Data Note: Income is expressed in current dollars. Source: U.S. Census Bureau, Census 2010 Summary File 1. Esri forecasts for 2019 and 2024.

| Population                                                     |                                                             |                                                          | 28,333                                                      |                                         | 32,836                                                      | 35,097                                                    |
|----------------------------------------------------------------|-------------------------------------------------------------|----------------------------------------------------------|-------------------------------------------------------------|-----------------------------------------|-------------------------------------------------------------|-----------------------------------------------------------|
| Households                                                     |                                                             |                                                          | 11,341                                                      |                                         | 13,178                                                      | 14,097                                                    |
| Families                                                       |                                                             |                                                          | 7,571                                                       |                                         | 8,706                                                       | 9,277                                                     |
| Average Household Size                                         |                                                             |                                                          | 2.44                                                        |                                         | 2.44                                                        | 2.44                                                      |
| Owner Occupied Housing Units                                   |                                                             |                                                          | 7,659                                                       |                                         | 8,301                                                       | 9,019                                                     |
| Renter Occupied Housing Units                                  |                                                             |                                                          | 3,682                                                       |                                         | 4,877                                                       | 5,078                                                     |
| Median Age                                                     |                                                             |                                                          | 38.2                                                        |                                         | 40.7                                                        | 41.6                                                      |
| <b>TRENDS: 2019 - 2024 ANNUAL RA</b>                           | ATE                                                         |                                                          | AREA                                                        |                                         | STATE                                                       | NATIONAL                                                  |
| Population                                                     |                                                             |                                                          | 1.34%                                                       |                                         | 1.14%                                                       | 0.77%                                                     |
| Households                                                     |                                                             |                                                          | 1.36%                                                       |                                         | 1.13%                                                       | 0.75%                                                     |
| Families                                                       |                                                             |                                                          | 1.28%                                                       |                                         | 1.04%                                                       | 0.68%                                                     |
| Owner HHs                                                      |                                                             |                                                          | 1.67%                                                       |                                         | 1.28%                                                       | 0.92%                                                     |
| Median Household Income                                        |                                                             |                                                          | 2.48%                                                       |                                         | 2.34%                                                       | 2.70%                                                     |
|                                                                |                                                             |                                                          | 2019                                                        |                                         | 202                                                         |                                                           |
| HOUSEHOLDS BY INCOME                                           |                                                             | NUMBER                                                   | PER                                                         | CENT                                    | NUMBER                                                      | PERCENT                                                   |
| <\$15,000                                                      |                                                             | 1,466                                                    | 11.                                                         | 1%                                      | 1,255                                                       | 8.9%                                                      |
| \$15,000 - \$24,999                                            |                                                             | 1,391                                                    | 10.                                                         | 6%                                      | 1,267                                                       | 9.0%                                                      |
| \$25,000 - \$34,999                                            |                                                             | 1,320                                                    | 10.                                                         | 0%                                      | 1,206                                                       | 8.6%                                                      |
| \$35,000 - \$49,999                                            |                                                             | 2,009                                                    | 15                                                          | .2%                                     | 1,979                                                       | 14.0%                                                     |
| \$50,000 - \$74,999                                            |                                                             | 2,584                                                    | 19.                                                         | 6%                                      | 2,786                                                       | 19.8%                                                     |
| \$75,000 - \$99,999                                            |                                                             | 1,755                                                    | 13.                                                         | 3%                                      | 2,028                                                       | 14.4%                                                     |
| \$100,000 - \$149,999                                          |                                                             | 1,655                                                    | 12.                                                         | 6%                                      | 2,116                                                       | 15.0%                                                     |
| \$150,000 - \$199,999                                          |                                                             | 706                                                      |                                                             | 4%                                      | 1,067                                                       | 7.6%                                                      |
| \$200,000+                                                     |                                                             | 293                                                      |                                                             | 2%                                      | 392                                                         | 2.8%                                                      |
| Median Household Income                                        |                                                             | \$52,682                                                 |                                                             |                                         | \$59,561                                                    |                                                           |
| Average Household Income                                       |                                                             | \$68,053                                                 |                                                             |                                         | \$78,947                                                    |                                                           |
| Per Capita Income                                              |                                                             | \$27,338                                                 |                                                             |                                         | \$31,720                                                    |                                                           |
| CENSUS                                                         |                                                             | 2010                                                     |                                                             | 19                                      | 2024                                                        |                                                           |
| POPULATION BY AGE                                              |                                                             | PERCENT                                                  | NUMBER                                                      |                                         |                                                             | PERCENT                                                   |
| 0 - 4                                                          | 1,683                                                       | 5.9%                                                     | 1,752                                                       | 5.3%                                    | 1,856                                                       | 5.3%                                                      |
| 5 - 9                                                          | 1,659                                                       | 5.9%                                                     | 1,846                                                       | 5.6%                                    | 1,925                                                       | 5.5%                                                      |
| 10 14                                                          |                                                             |                                                          |                                                             |                                         |                                                             | 5.9%                                                      |
| 10 - 14                                                        | 1,824                                                       | 6.4%                                                     | 1,893                                                       | 5.8%                                    | 2,057                                                       |                                                           |
| 15 - 19                                                        | 2,024                                                       | 7.1%                                                     | 2,015                                                       | 6.1%                                    | 2,196                                                       | 6.3%                                                      |
| 15 - 19<br>20 - 24                                             | 2,024<br>1,970                                              | 7.1%<br>7.0%                                             | 2,015<br>2,102                                              | 6.1%<br>6.4%                            | 2,196<br>2,042                                              | 6.3%<br>5.8%                                              |
| 15 - 19<br>20 - 24<br>25 - 34                                  | 2,024<br>1,970<br>3,627                                     | 7.1%<br>7.0%<br>12.8%                                    | 2,015<br>2,102<br>4,378                                     | 6.1%<br>6.4%<br>13.3%                   | 2,196<br>2,042<br>4,441                                     | 6.3%<br>5.8%<br>12.7%                                     |
| 15 - 19<br>20 - 24<br>25 - 34<br>35 - 44                       | 2,024<br>1,970<br>3,627<br>4,317                            | 7.1%<br>7.0%<br>12.8%<br>15.2%                           | 2,015<br>2,102<br>4,378<br>4,224                            | 6.1%<br>6.4%<br>13.3%<br>12.9%          | 2,196<br>2,042<br>4,441<br>4,592                            | 6.3%<br>5.8%<br>12.7%<br>13.1%                            |
| 15 - 19<br>20 - 24<br>25 - 34<br>35 - 44<br>45 - 54            | 2,024<br>1,970<br>3,627<br>4,317<br>4,233                   | 7.1%<br>7.0%<br>12.8%                                    | 2,015<br>2,102<br>4,378<br>4,224<br>4,720                   | 6.1%<br>6.4%<br>13.3%                   | 2,196<br>2,042<br>4,441<br>4,592<br>4,626                   | 6.3%<br>5.8%<br>12.7%<br>13.1%<br>13.2%                   |
| 15 - 19<br>20 - 24<br>25 - 34<br>35 - 44<br>45 - 54<br>55 - 64 | 2,024<br>1,970<br>3,627<br>4,317<br>4,233<br>3,403          | 7.1%<br>7.0%<br>12.8%<br>15.2%<br>14.9%<br>12.0%         | 2,015<br>2,102<br>4,378<br>4,224<br>4,720<br>4,500          | 6.1%<br>6.4%<br>13.3%<br>12.9%<br>14.4% | 2,196<br>2,042<br>4,441<br>4,592<br>4,626<br>4,809          | 6.3%<br>5.8%<br>12.7%<br>13.1%<br>13.2%<br>13.7%          |
| 15 - 19<br>20 - 24<br>25 - 34<br>35 - 44<br>45 - 54            | 2,024<br>1,970<br>3,627<br>4,317<br>4,233<br>3,403<br>2,001 | 7.1%<br>7.0%<br>12.8%<br>15.2%<br>14.9%<br>12.0%<br>7.1% | 2,015<br>2,102<br>4,378<br>4,224<br>4,720<br>4,500<br>3,299 | 6.1%<br>6.4%<br>13.3%<br>12.9%<br>14.4% | 2,196<br>2,042<br>4,441<br>4,592<br>4,626<br>4,809<br>3,875 | 6.3%<br>5.8%<br>12.7%<br>13.1%<br>13.2%<br>13.7%<br>11.0% |
| 15 - 19<br>20 - 24<br>25 - 34<br>35 - 44<br>45 - 54<br>55 - 64 | 2,024<br>1,970<br>3,627<br>4,317<br>4,233<br>3,403          | 7.1%<br>7.0%<br>12.8%<br>15.2%<br>14.9%<br>12.0%         | 2,015<br>2,102<br>4,378<br>4,224<br>4,720<br>4,500          | 6.1%<br>6.4%<br>13.3%<br>12.9%<br>14.4% | 2,196<br>2,042<br>4,441<br>4,592<br>4,626<br>4,809          | 6.3%<br>5.8%<br>12.7%<br>13.1%<br>13.2%<br>13.7%          |