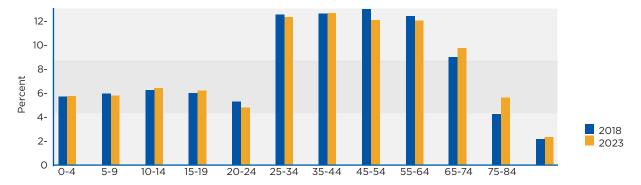

#### **POPULATION BY AGE**

Data Note: Income is expressed in current dollars. Source: U.S. Census Bureau, Census 2010 Summary File 1. Esri forecasts for 2019 and 2024.

| Population                                                     |                                                             |                                                          | 28,333                                                      |                                         | 32,836                                                      | 35,097                                                    |
|----------------------------------------------------------------|-------------------------------------------------------------|----------------------------------------------------------|-------------------------------------------------------------|-----------------------------------------|-------------------------------------------------------------|-----------------------------------------------------------|
| Households                                                     |                                                             |                                                          | 11,341                                                      |                                         | 13,178                                                      | 14,097                                                    |
| Families                                                       |                                                             |                                                          | 7,571                                                       |                                         | 8,706                                                       | 9,277                                                     |
| Average Household Size                                         |                                                             |                                                          | 2.44                                                        |                                         | 2.44                                                        | 2.44                                                      |
| Owner Occupied Housing Units                                   |                                                             |                                                          | 7,659                                                       |                                         | 8,301                                                       | 9,019                                                     |
| Renter Occupied Housing Units                                  |                                                             |                                                          | 3,682                                                       |                                         | 4,877                                                       | 5,078                                                     |
| Median Age                                                     |                                                             |                                                          | 38.2                                                        |                                         | 40.7                                                        | 41.6                                                      |
| <b>TRENDS: 2019 - 2024 ANNUAL RA</b>                           | ATE                                                         |                                                          | AREA                                                        |                                         | STATE                                                       | NATIONAL                                                  |
| Population                                                     |                                                             |                                                          | 1.34%                                                       |                                         | 1.14%                                                       | 0.77%                                                     |
| Households                                                     |                                                             |                                                          | 1.36%                                                       |                                         | 1.13%                                                       | 0.75%                                                     |
| Families                                                       |                                                             |                                                          | 1.28%                                                       |                                         | 1.04%                                                       | 0.68%                                                     |
| Owner HHs                                                      |                                                             |                                                          | 1.67%                                                       |                                         | 1.28%                                                       | 0.92%                                                     |
| Median Household Income                                        |                                                             |                                                          | 2.48%                                                       |                                         | 2.34%                                                       | 2.70%                                                     |
|                                                                |                                                             |                                                          | 2019                                                        |                                         | 202                                                         |                                                           |
| HOUSEHOLDS BY INCOME                                           |                                                             | NUMBER                                                   | PER                                                         | CENT                                    | NUMBER                                                      | PERCENT                                                   |
| <\$15,000                                                      |                                                             | 1,466                                                    | 11.                                                         | 1%                                      | 1,255                                                       | 8.9%                                                      |
| \$15,000 - \$24,999                                            |                                                             | 1,391                                                    | 10.                                                         | 6%                                      | 1,267                                                       | 9.0%                                                      |
| \$25,000 - \$34,999                                            |                                                             | 1,320                                                    | 10.                                                         | 0%                                      | 1,206                                                       | 8.6%                                                      |
| \$35,000 - \$49,999                                            |                                                             | 2,009                                                    | 15                                                          | .2%                                     | 1,979                                                       | 14.0%                                                     |
| \$50,000 - \$74,999                                            |                                                             | 2,584                                                    | 19.                                                         | 6%                                      | 2,786                                                       | 19.8%                                                     |
| \$75,000 - \$99,999                                            |                                                             | 1,755                                                    | 13.                                                         | 3%                                      | 2,028                                                       | 14.4%                                                     |
| \$100,000 - \$149,999                                          |                                                             | 1,655                                                    | 12.                                                         | 6%                                      | 2,116                                                       | 15.0%                                                     |
| \$150,000 - \$199,999                                          |                                                             | 706                                                      |                                                             | 4%                                      | 1,067                                                       | 7.6%                                                      |
| \$200,000+                                                     |                                                             | 293                                                      |                                                             | 2%                                      | 392                                                         | 2.8%                                                      |
| Median Household Income                                        |                                                             | \$52,682                                                 |                                                             |                                         | \$59,561                                                    |                                                           |
| Average Household Income                                       |                                                             | \$68,053                                                 |                                                             |                                         | \$78,947                                                    |                                                           |
| Per Capita Income                                              |                                                             | \$27,338                                                 |                                                             |                                         | \$31,720                                                    |                                                           |
| CENSUS                                                         |                                                             | 2010                                                     |                                                             | 19                                      | 2024                                                        |                                                           |
| POPULATION BY AGE                                              |                                                             | PERCENT                                                  | NUMBER                                                      |                                         |                                                             | PERCENT                                                   |
| 0 - 4                                                          | 1,683                                                       | 5.9%                                                     | 1,752                                                       | 5.3%                                    | 1,856                                                       | 5.3%                                                      |
| 5 - 9                                                          | 1,659                                                       | 5.9%                                                     | 1,846                                                       | 5.6%                                    | 1,925                                                       | 5.5%                                                      |
| 10 14                                                          |                                                             |                                                          |                                                             |                                         |                                                             | 5.9%                                                      |
| 10 - 14                                                        | 1,824                                                       | 6.4%                                                     | 1,893                                                       | 5.8%                                    | 2,057                                                       |                                                           |
| 15 - 19                                                        | 2,024                                                       | 7.1%                                                     | 2,015                                                       | 6.1%                                    | 2,196                                                       | 6.3%                                                      |
| 15 - 19<br>20 - 24                                             | 2,024<br>1,970                                              | 7.1%<br>7.0%                                             | 2,015<br>2,102                                              | 6.1%<br>6.4%                            | 2,196<br>2,042                                              | 6.3%<br>5.8%                                              |
| 15 - 19<br>20 - 24<br>25 - 34                                  | 2,024<br>1,970<br>3,627                                     | 7.1%<br>7.0%<br>12.8%                                    | 2,015<br>2,102<br>4,378                                     | 6.1%<br>6.4%<br>13.3%                   | 2,196<br>2,042<br>4,441                                     | 6.3%<br>5.8%<br>12.7%                                     |
| 15 - 19<br>20 - 24<br>25 - 34<br>35 - 44                       | 2,024<br>1,970<br>3,627<br>4,317                            | 7.1%<br>7.0%<br>12.8%<br>15.2%                           | 2,015<br>2,102<br>4,378<br>4,224                            | 6.1%<br>6.4%<br>13.3%<br>12.9%          | 2,196<br>2,042<br>4,441<br>4,592                            | 6.3%<br>5.8%<br>12.7%<br>13.1%                            |
| 15 - 19<br>20 - 24<br>25 - 34<br>35 - 44<br>45 - 54            | 2,024<br>1,970<br>3,627<br>4,317<br>4,233                   | 7.1%<br>7.0%<br>12.8%                                    | 2,015<br>2,102<br>4,378<br>4,224<br>4,720                   | 6.1%<br>6.4%<br>13.3%                   | 2,196<br>2,042<br>4,441<br>4,592<br>4,626                   | 6.3%<br>5.8%<br>12.7%<br>13.1%<br>13.2%                   |
| 15 - 19<br>20 - 24<br>25 - 34<br>35 - 44<br>45 - 54<br>55 - 64 | 2,024<br>1,970<br>3,627<br>4,317<br>4,233<br>3,403          | 7.1%<br>7.0%<br>12.8%<br>15.2%<br>14.9%<br>12.0%         | 2,015<br>2,102<br>4,378<br>4,224<br>4,720<br>4,500          | 6.1%<br>6.4%<br>13.3%<br>12.9%<br>14.4% | 2,196<br>2,042<br>4,441<br>4,592<br>4,626<br>4,809          | 6.3%<br>5.8%<br>12.7%<br>13.1%<br>13.2%<br>13.7%          |
| 15 - 19<br>20 - 24<br>25 - 34<br>35 - 44<br>45 - 54            | 2,024<br>1,970<br>3,627<br>4,317<br>4,233<br>3,403<br>2,001 | 7.1%<br>7.0%<br>12.8%<br>15.2%<br>14.9%<br>12.0%<br>7.1% | 2,015<br>2,102<br>4,378<br>4,224<br>4,720<br>4,500<br>3,299 | 6.1%<br>6.4%<br>13.3%<br>12.9%<br>14.4% | 2,196<br>2,042<br>4,441<br>4,592<br>4,626<br>4,809<br>3,875 | 6.3%<br>5.8%<br>12.7%<br>13.1%<br>13.2%<br>13.7%<br>11.0% |
| 15 - 19<br>20 - 24<br>25 - 34<br>35 - 44<br>45 - 54<br>55 - 64 | 2,024<br>1,970<br>3,627<br>4,317<br>4,233<br>3,403          | 7.1%<br>7.0%<br>12.8%<br>15.2%<br>14.9%<br>12.0%         | 2,015<br>2,102<br>4,378<br>4,224<br>4,720<br>4,500          | 6.1%<br>6.4%<br>13.3%<br>12.9%<br>14.4% | 2,196<br>2,042<br>4,441<br>4,592<br>4,626<br>4,809          | 6.3%<br>5.8%<br>12.7%<br>13.1%<br>13.2%<br>13.7%          |