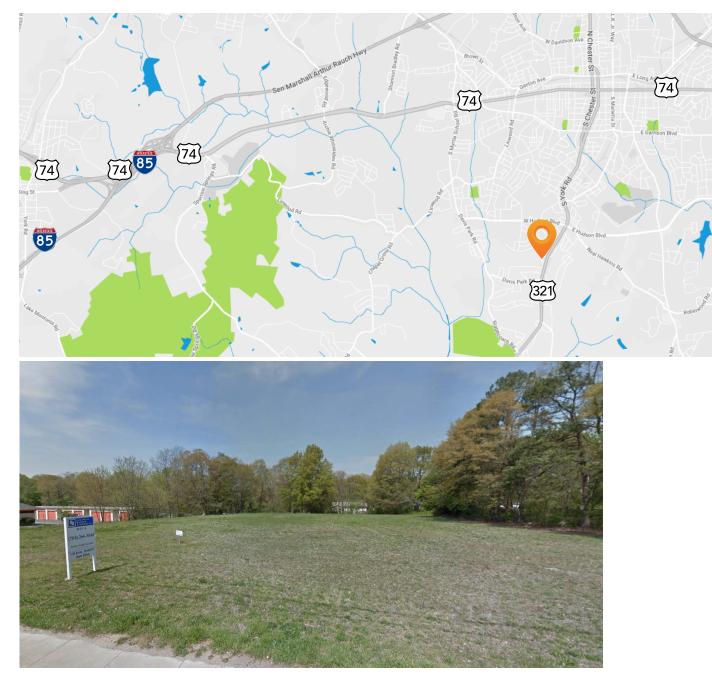

South York Road | Gastonia

This is a great development opportunity on a flat lot fronting the highly trafficked Highway 321.

#### ACREAGE

1.32 Acres\*

### ZONING

C3

### FOR SALE PRICE

\$199,000