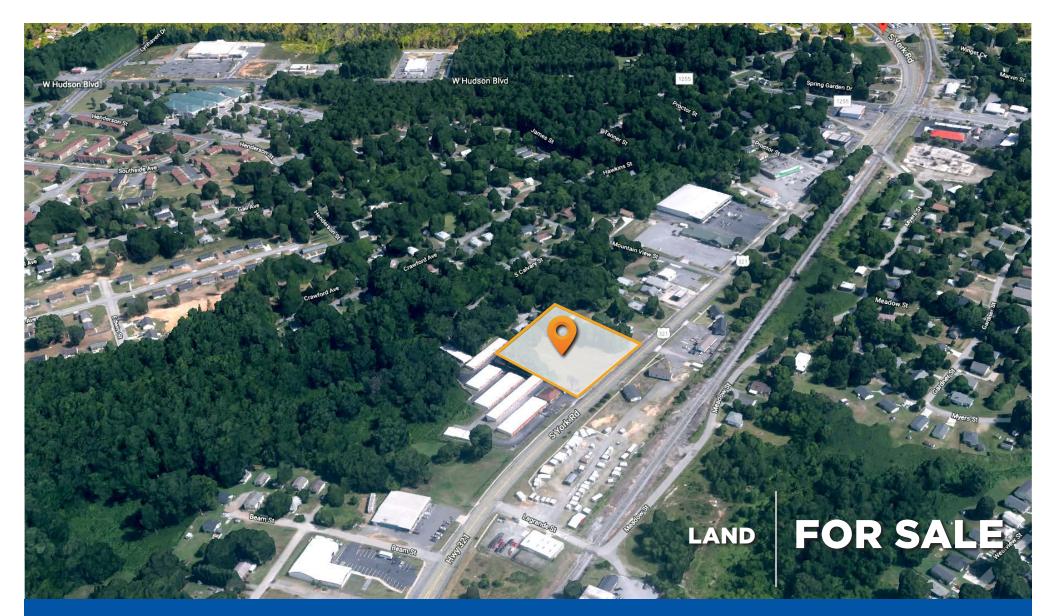

South York Road | Gastonia

This is a great development opportunity on a flat lot fronting the highly trafficked Highway 321.

#### FEATURES

- Great development opportunity
- Flat lot, ideal for a retail concept
- Frontage on Highway 321