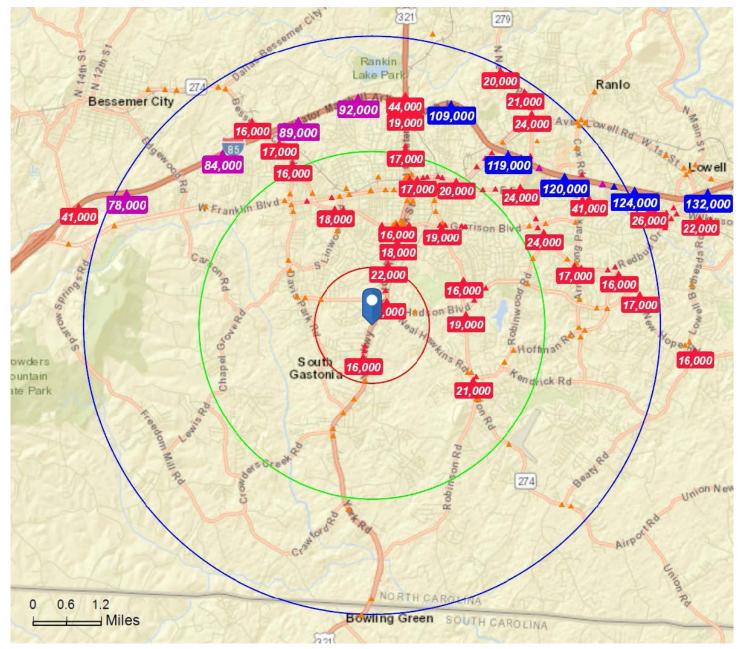

## **TRAFFIC COUNT MAP**

Rings 1. 3 & 5 Mile radii

Average Daily Traffic Volume

- Up to 6,000 vehicles per day
- **6.001 15.000**
- 15,001 30,000
- ▲ 30.001 50.000
- 50,001 100,000
- ▲ More than 100,000 per day